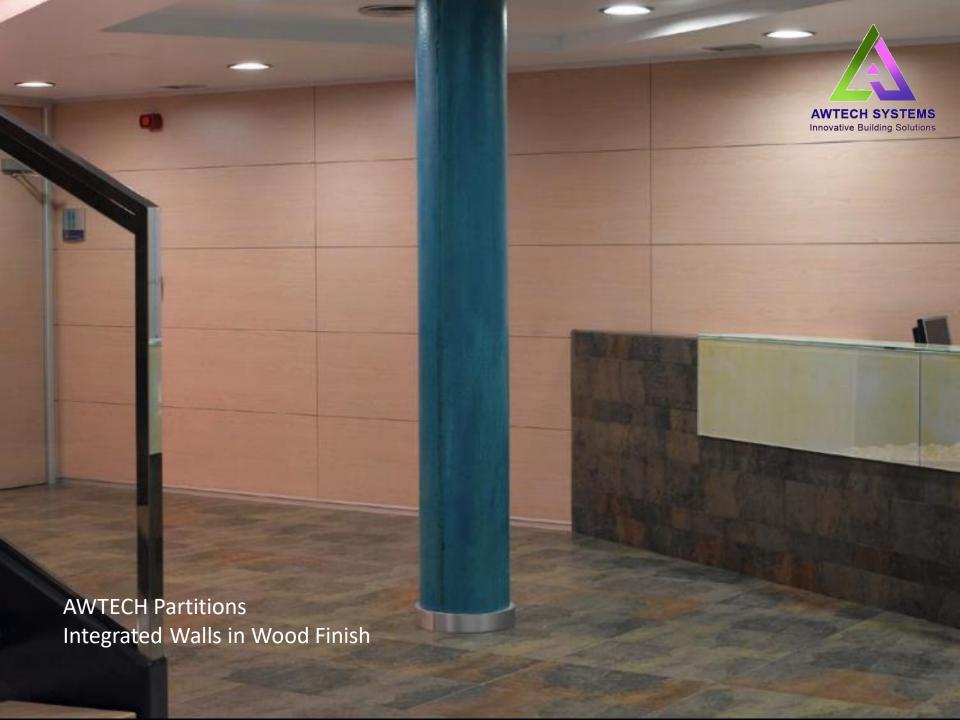

## INTEGRATED WALLS

## INTEGRATED WALLS

- Provides Better Acoustic Insulation of 40dB
- Solid Steel Panels of 50 / 80 / 100mm
- Option of solid colors and wood veneer finishes
- Quick and Easy Installation
- Reusable and Recyclable partition panels
- Seamless integration with AWTECH Modular Glass Partitions