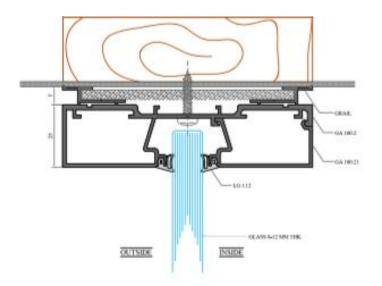

Profiles in its segment
- Rubber Profiles on all sides to prevents leakage of sound
- Dedicated Door Frame
- Monolithic Door Frame
- Articulated Grooves in the door frame and door stopper
- Options of multiple anodised finishes, powder coating and wooden finishes.































VICO DOOR PLAN VICO DOOR PLAN

















# GRANDE

### Grande

- Elegant Wide Size of Profiles
- Continuous distinct Groove running around the partition
- Heavy and Strong Profiles in its segment
- Rubber Profiles on all sides to prevents leakage of sound
- Shadow Profiles upon requirement
- Dedicated Door Frame
- Monolithic Door Frame
- Articulated Grooves in the door frame and door stopper
- Options of multiple anodised finishes, powder coating and wooden finishes.

































GRANDE FIXED GLAZING SECTION GRANDE FIXED GLAZING SECTION

# VETRO DUAL

### VETRO DUAL

- Provides Better Acoustic Insulation
- Rubber Profiles on all sides to prevents leakage of sound
- Continuous distinct Groove running around the partition
- Shadow Profiles upon requirement
- Option on single or double glazing in the same system
- Articulated Grooves in the door frame and door stopper





























VETRO DUAL FIXED GLAZING SECTION

## INTEGRATED WALLS

## INTEGRATED WALLS

- Provides Better Acoustic Insulation of 40dB
- Solid Steel Panels of 50 / 80 / 100mm
- Option of solid colors and wood veneer finishes
- Quick and Easy Installation
- Reusable and Recyclable partition panels
- Seamless integration with AWTECH Modular Glass Partitions