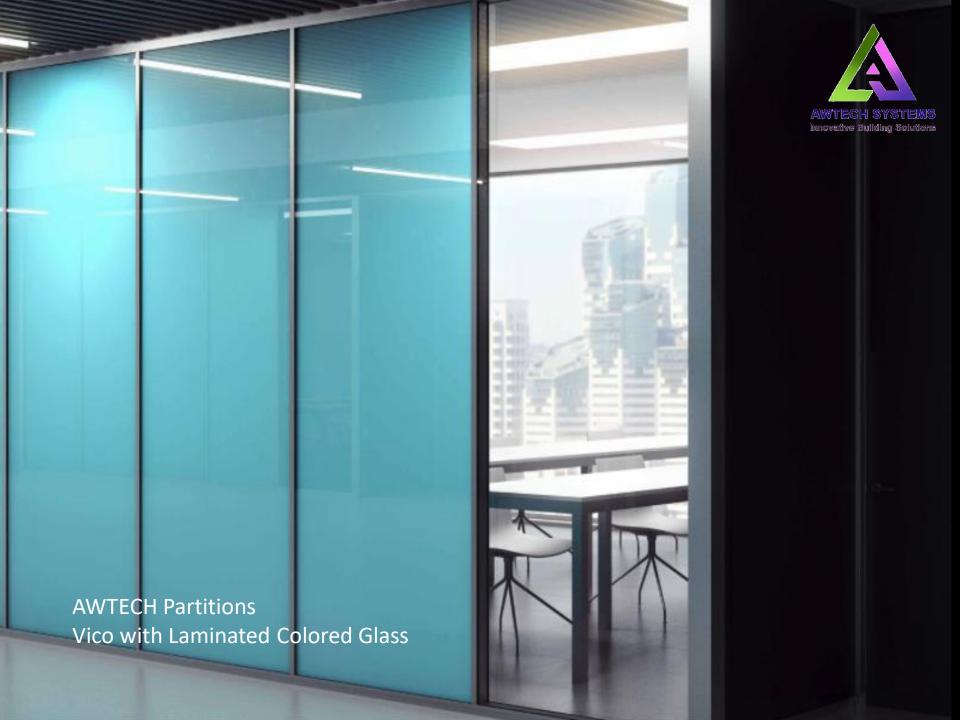

# VICO

### **VICO**

- Slim Profile Size
- Continuous Groove running around the partition
- Heavy and Strong Profiles in its segment
- Rubber Profiles on all sides to prevents leakage of sound
- Dedicated Door Frame
- Monolithic Door Frame
- Articulated Grooves in the door frame and door stopper
- Options of multiple anodised finishes, powder coating and wooden finishes.