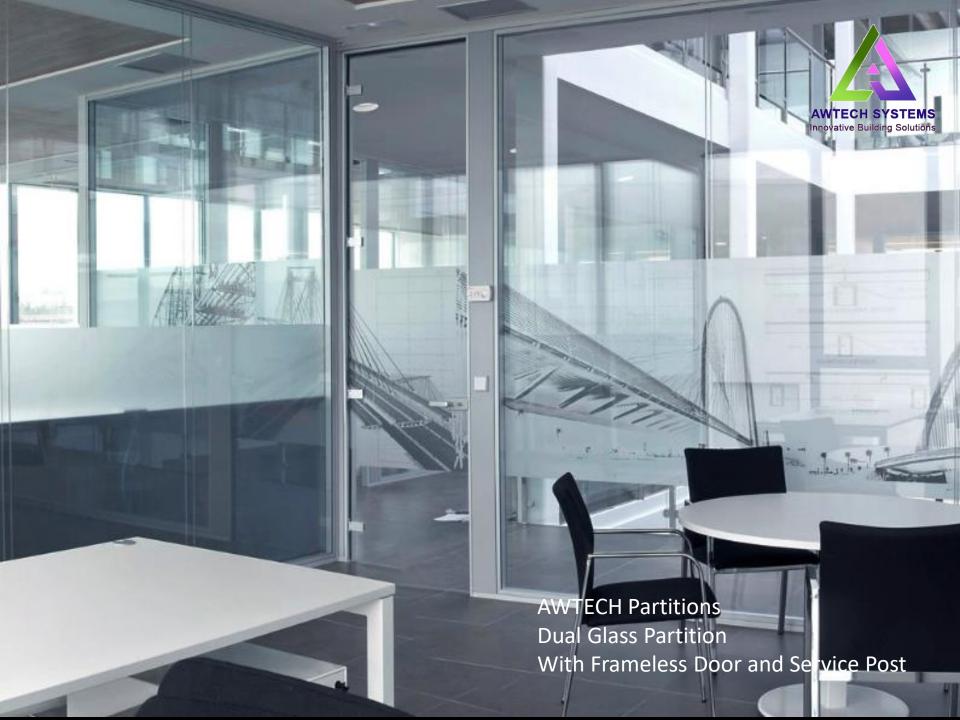

# VETRO DUAL

### VETRO DUAL

- Provides Better Acoustic Insulation
- Rubber Profiles on all sides to prevents leakage of sound
- Continuous distinct Groove running around the partition
- Shadow Profiles upon requirement
- Option on single or double glazing in the same system
- Articulated Grooves in the door frame and door stopper