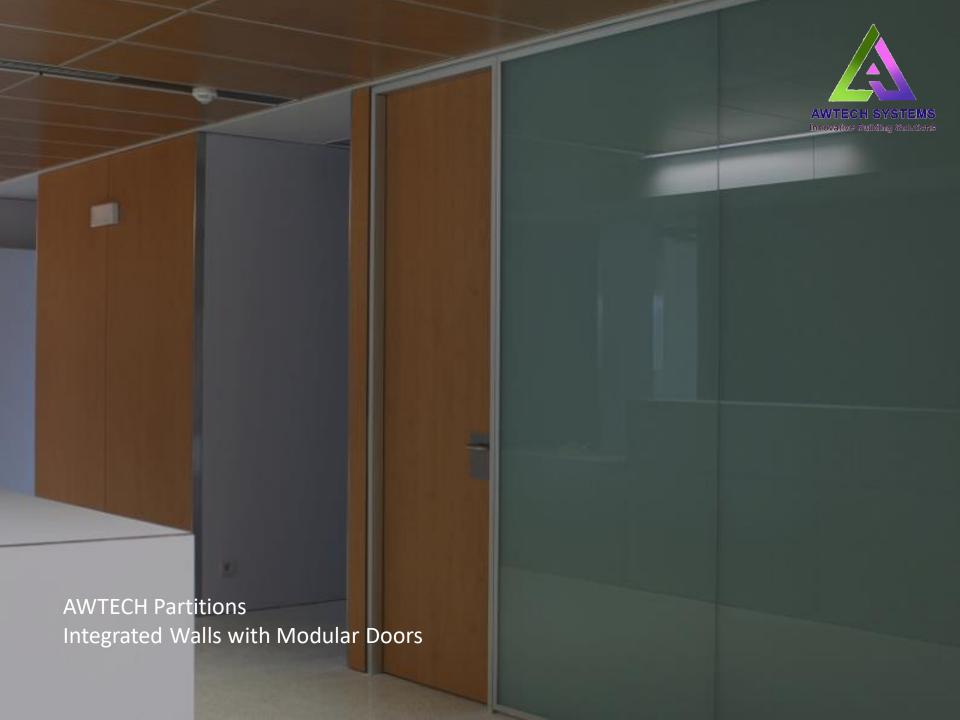

## INTEGRATED WALLS

## INTEGRATED WALLS

- Provides Better Acoustic Insulation of 40dB
- Solid Steel Panels of 50 / 80 / 100mm
- Option of solid colors and wood veneer finishes
- Quick and Easy Installation
- Reusable and Recyclable partition panels
- Seamless integration with AWTECH Modular Glass Partitions