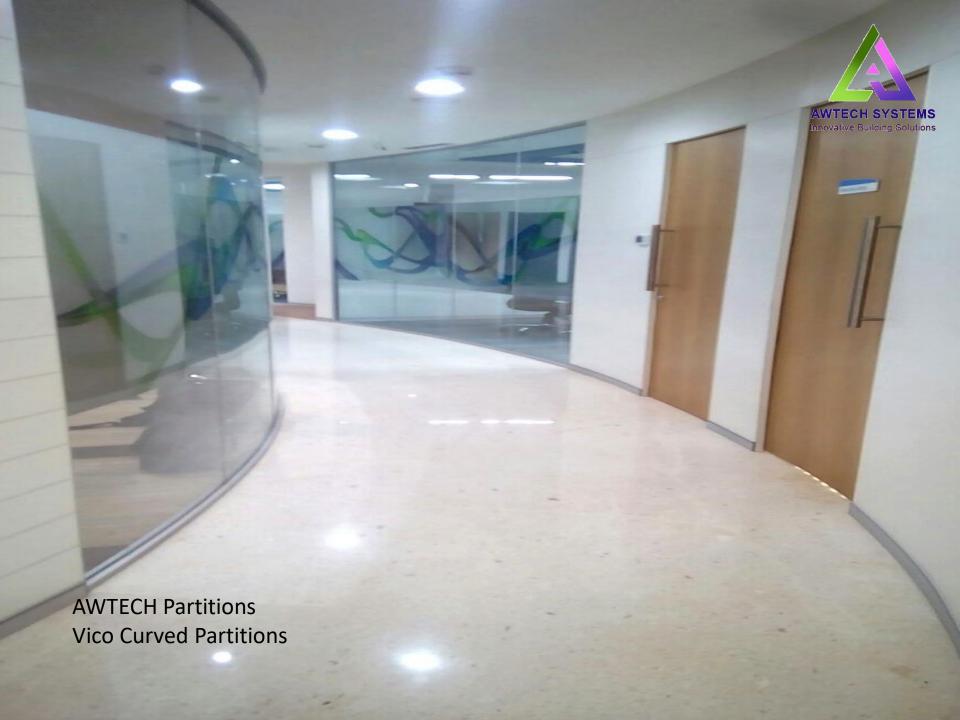

# VICO

### **VICO**

- Slim Profile Size
- Continuous Groove running around the partition
- Heavy and Strong Profiles in its segment
- Rubber Profiles on all sides to prevents leakage of sound
- Dedicated Door Frame
- Monolithic Door Frame
- Articulated Grooves in the door frame and door stopper
- Options of multiple anodised finishes, powder coating and wooden finishes.