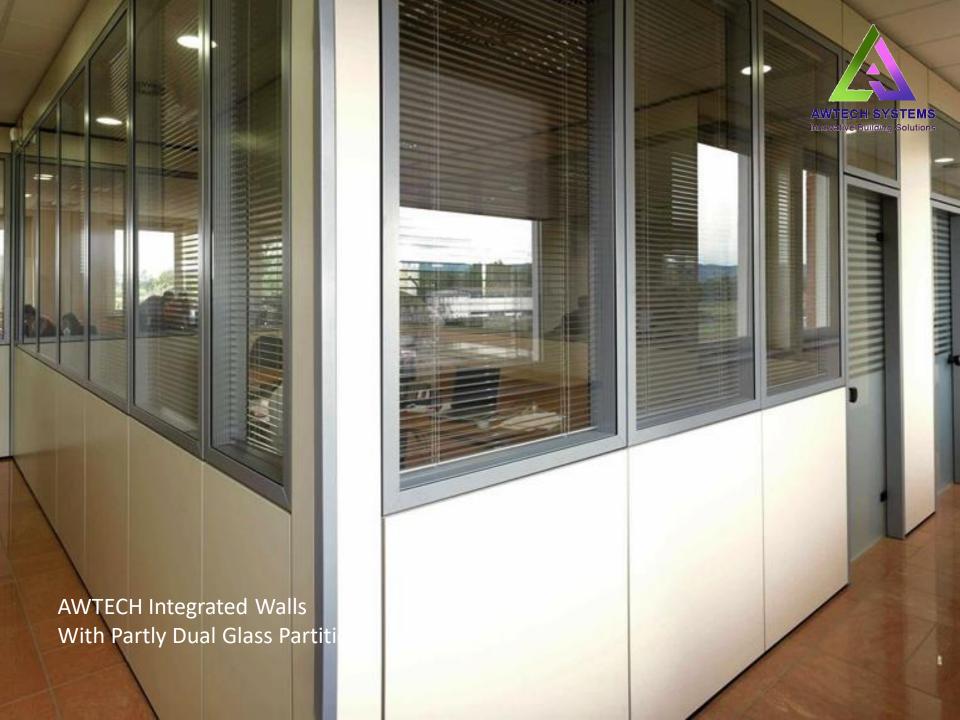

# VETRO DUAL

### VETRO DUAL

- Provides Better Acoustic Insulation
- Rubber Profiles on all sides to prevents leakage of sound
- Continuous distinct Groove running around the partition
- Shadow Profiles upon requirement
- Option on single or double glazing in the same system
- Articulated Grooves in the door frame and door stopper

VETRO DUAL FIXED GLAZING SECTION