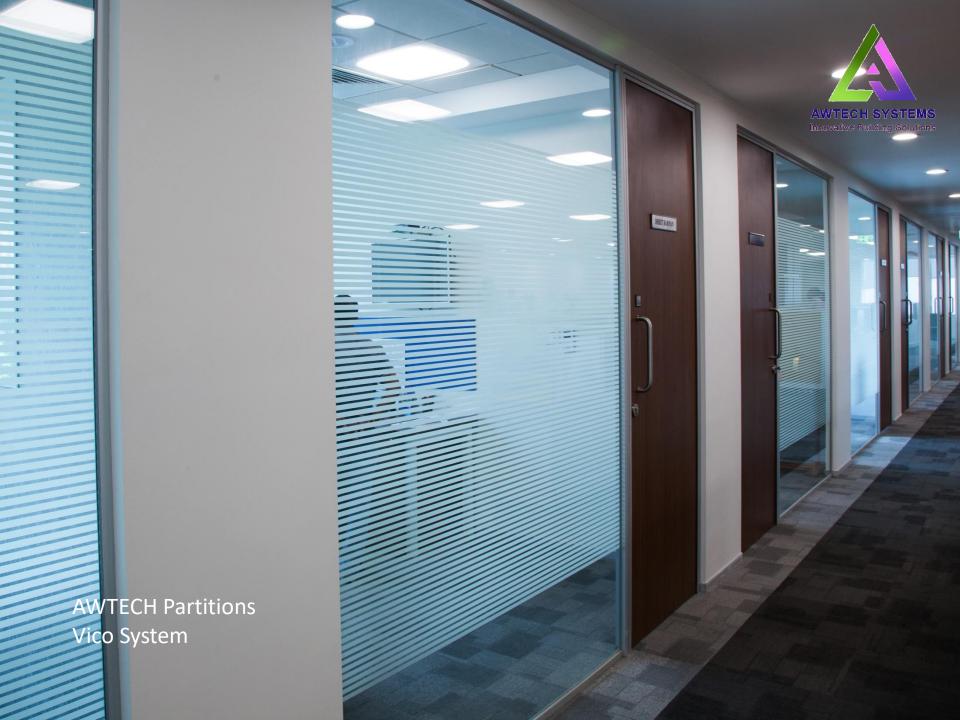

# VICO

### **VICO**

- Slim Profile Size
- Continuous Groove running around the partition
- Heavy and Strong Profiles in its segment
- Rubber Profiles on all sides to prevents leakage of sound
- Dedicated Door Frame
- Monolithic Door Frame
- Articulated Grooves in the door frame and door stopper
- Options of multiple anodised finishes, powder coating and wooden finishes.