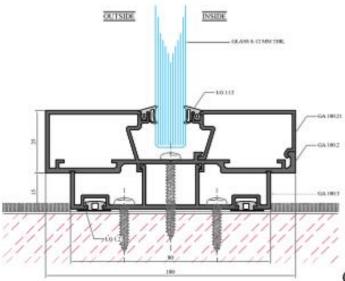

files in its segment
- Rubber Profiles on all sides to prevents leakage of sound
- Dedicated Door Frame
- Monolithic Door Frame
- Articulated Grooves in the door frame and door stopper
- Options of multiple anodised finishes, powder coating and wooden finishes.































VICO DOOR PLAN VICO DOOR PLAN

















# GRANDE

### Grande

- Elegant Wide Size of Profiles
- Continuous distinct Groove running around the partition
- Heavy and Strong Profiles in its segment
- Rubber Profiles on all sides to prevents leakage of sound
- Shadow Profiles upon requirement
- Dedicated Door Frame
- Monolithic Door Frame
- Articulated Grooves in the door frame and door stopper
- Options of multiple anodised finishes, powder coating and wooden finishes.

































GRANDE FIXED GLAZING SECTION GRANDE FIXED GLAZING SECTION

# VETRO DUAL

### VETRO DUAL

- Provides Better Acoustic Insulation
- Rubber Profiles on all sides to prevents leakage of sound
- Continuous distinct Groove running around the partition
- Shadow Profiles upon requirement
- Option on single or double glazing in the same system
- Articulated Grooves in the door frame and door stopper





























VETRO DUAL FIXED GLAZING SECTION

## INTEGRATED WALLS

## INTEGRATED WALLS

- Provides Better Acoustic Insulation of 40dB
- Solid Steel Panels of 50 / 80 / 100mm
- Option of solid colors and wood veneer finishes
- Quick and Easy Installation
- Reusable and Recyclable partition panels
- Seamless integration with AWTECH Modular Glass Partitions

























## M