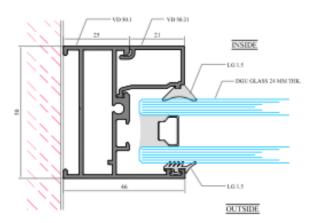

# VICO

### **VICO**

- Slim Profile Size
- Continuous Groove running around the partition
- Heavy and Strong Profiles in its segment
- Rubber Profiles on all sides to prevents leakage of sound
- Dedicated Door Frame
- Monolithic Door Frame
- Articulated Grooves in the door frame and door stopper
- Options of multiple anodised finishes, powder coating and wooden finishes.































VICO DOOR PLAN VICO DOOR PLAN

















# GRANDE

### Grande

- Elegant Wide Size of Profiles
- Continuous distinct Groove running around the partition
- Heavy and Strong Profiles in its segment
- Rubber Profiles on all sides to prevents leakage of sound
- Shadow Profiles upon requirement
- Dedicated Door Frame
- Monolithic Door Frame
- Articulated Grooves in the door frame and door stopper
- Options of multiple anodised finishes, powder coating and wooden finishes.

































GRANDE FIXED GLAZING SECTION GRANDE FIXED GLAZING SECTION

# VETRO DUAL

### VETRO DUAL

- Provides Better Acoustic Insulation
- Rubber Profiles on all sides to prevents leakage of sound
- Continuous distinct Groove running around the partition
- Shadow Profiles upon requirement
- Option on single or double glazing in the sa