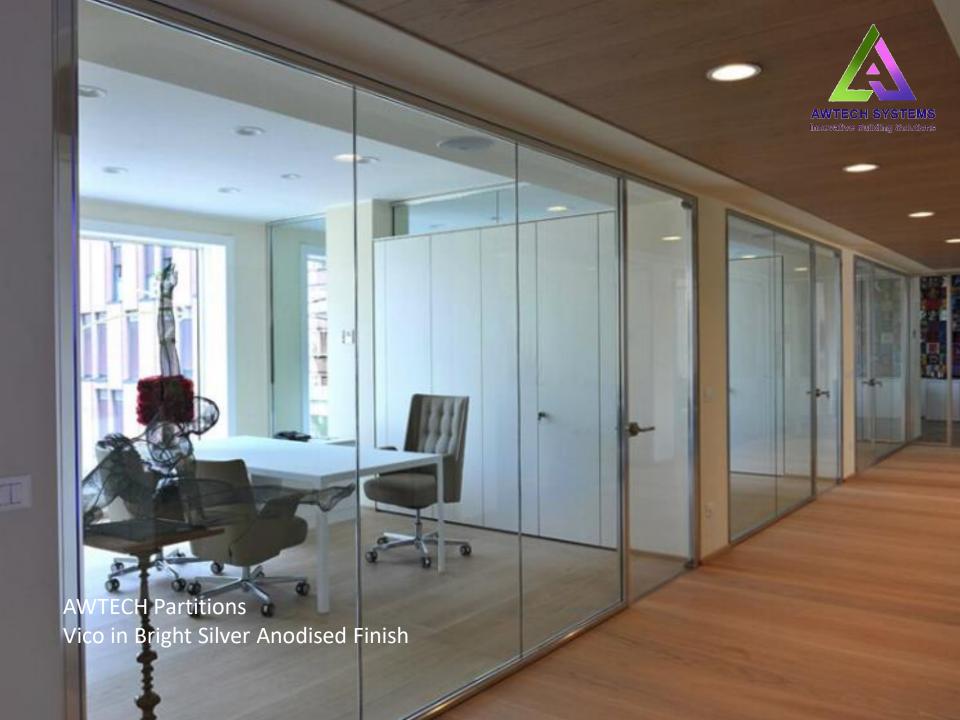

### **VICO**

- Slim Profile Size
- Continuous Groove running around the partition
- Heavy and Strong Profiles in its segment
- Rubber Profiles on all sides to prevents leakage of sound
- Dedicated Door Frame
- Monolithic Door Frame
- Articulated Grooves in the door frame and door stopper
- Options of multiple anodised finishes, powder coating and wooden finishes.