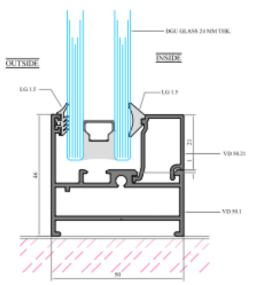

# VICO

### **VICO**

- Slim Profile Size
- Continuous Groove running around the partition
- Heavy and Strong Profiles in its segment
- Rubber Profiles on all sides to prevents leakage of sound
- Dedicated Door Frame
- Monolithic Door Frame
- Articulated Grooves in the door frame and door stopper
- Options of multiple anodised finishes, powder coating and wooden finishes.































VICO DOOR PLAN VICO DOOR PLAN

















# GRANDE

### Grande

- Elegant Wide Size of Profiles
- Continuous distinct Groove running around the partition
- Heavy and Strong Profiles in its segment
- Rubber Profiles on all sides to prevents leakage of sound
- Shadow Profiles upon requirement
- Dedicated Door Frame
- Monolithic Door Frame
- Articulated Grooves in the door frame and door stopper
- Options of multiple anodised finishes, powder coating and wooden finishes.

































GRANDE FIXED GLAZING SECTION GRANDE FIXED GLAZING SECTION

# VETRO DUAL

### VETRO DUAL

- Provides Better Acoustic Insulation
- Rubber Profiles on all sides to prevents leakage of sound
- Continuous distinct Groove running around the partition
- Shadow Profiles upon requirement
- Option on single or double glazing in th