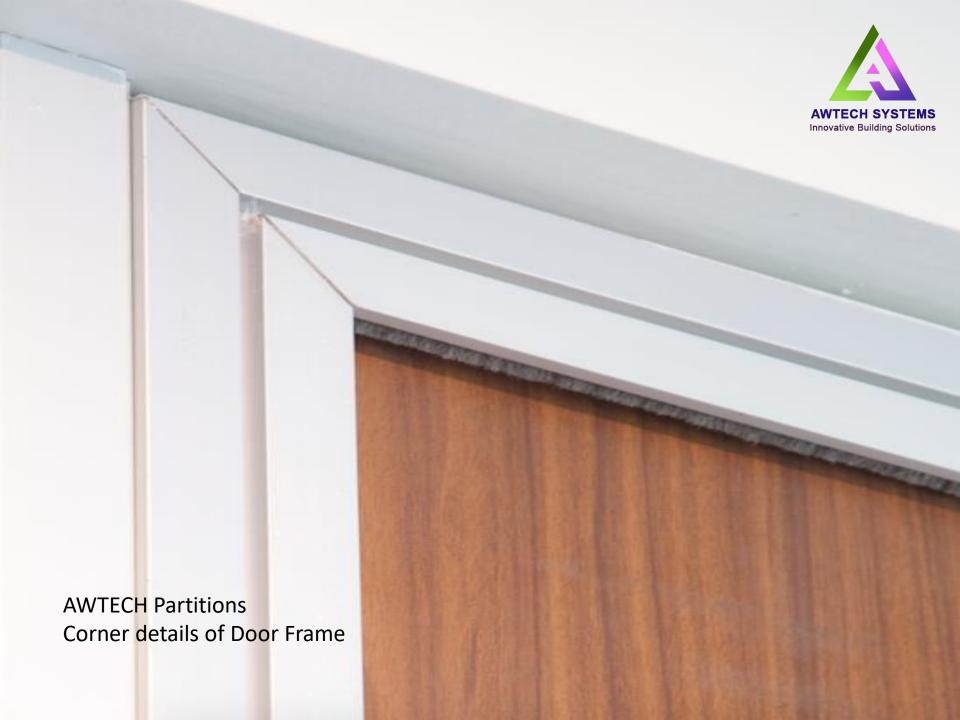

### **VICO**

- Slim Profile Size
- Continuous Groove running around the partition
- Heavy and Strong Profiles in its segment
- Rubber Profiles on all sides to prevents leakage of sound
- Dedicated Door Frame
- Monolithic Door Frame
- Articulated Grooves in the door frame and door stopper
- Options of multiple anodised finishes, powder coating and wooden finishes.

VICO DOOR PLAN VICO DOOR PLAN