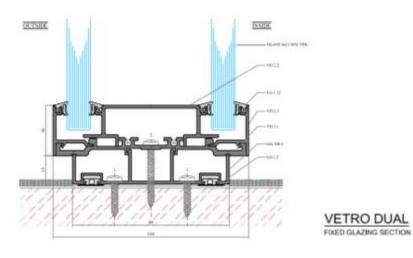

# VETRO DUAL

### VETRO DUAL

- Provides Better Acoustic Insulation
- Rubber Profiles on all sides to prevents leakage of sound
- Continuous distinct Groove running around the partition
- Shadow Profiles upon requirement
- Option on single or double glazing in the same system
- Articulated Grooves in the door frame and door stopper

VETRO DUAL FIXED GLAZING SECTION