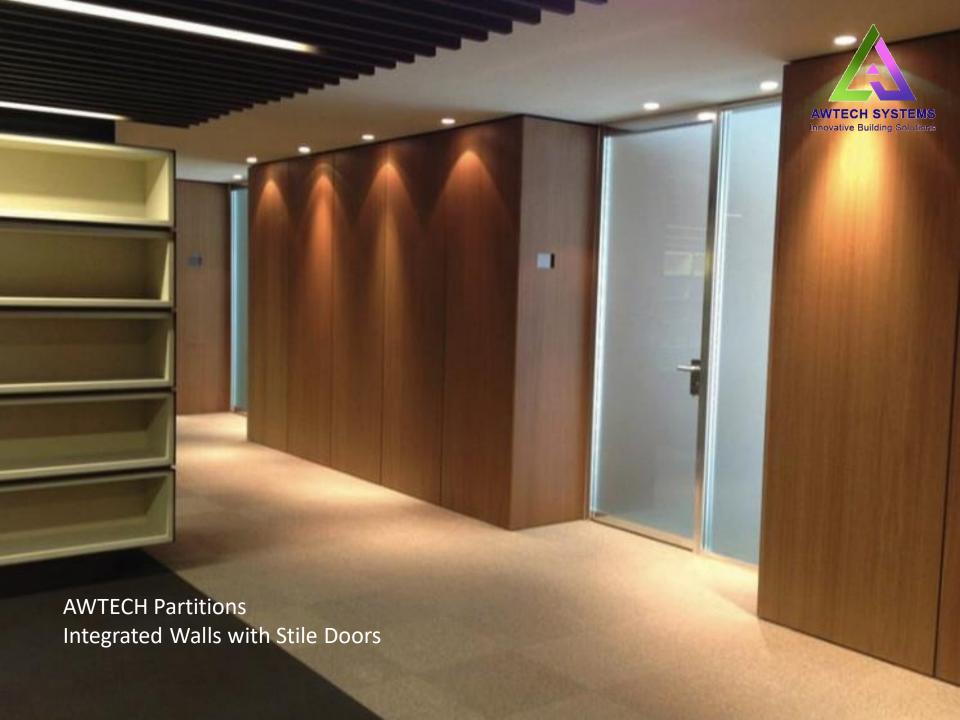

## INTEGRATED WALLS

## INTEGRATED WALLS

- Provides Better Acoustic Insulation of 40dB
- Solid Steel Panels of 50 / 80 / 100mm
- Option of solid colors and wood veneer finishes
- Quick and Easy Installation
- Reusable and Recyclable partition panels
- Seamless integration with AWTECH Modular Glass Partitions