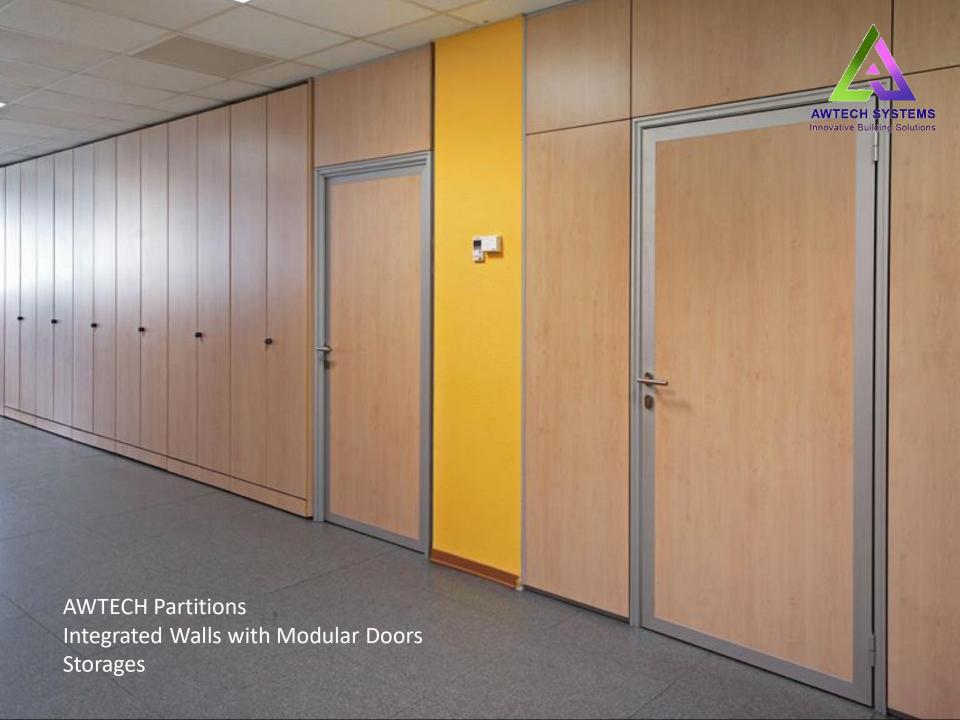

## INTEGRATED WALLS

## INTEGRATED WALLS

- Provides Better Acoustic Insulation of 40dB
- Solid Steel Panels of 50 / 80 / 100mm
- Option of solid colors and wood veneer finishes
- Quick and Easy Installation
- Reusable and Recyclable partition panels
- Seamless integration with AWTECH Modular Glass Partitions