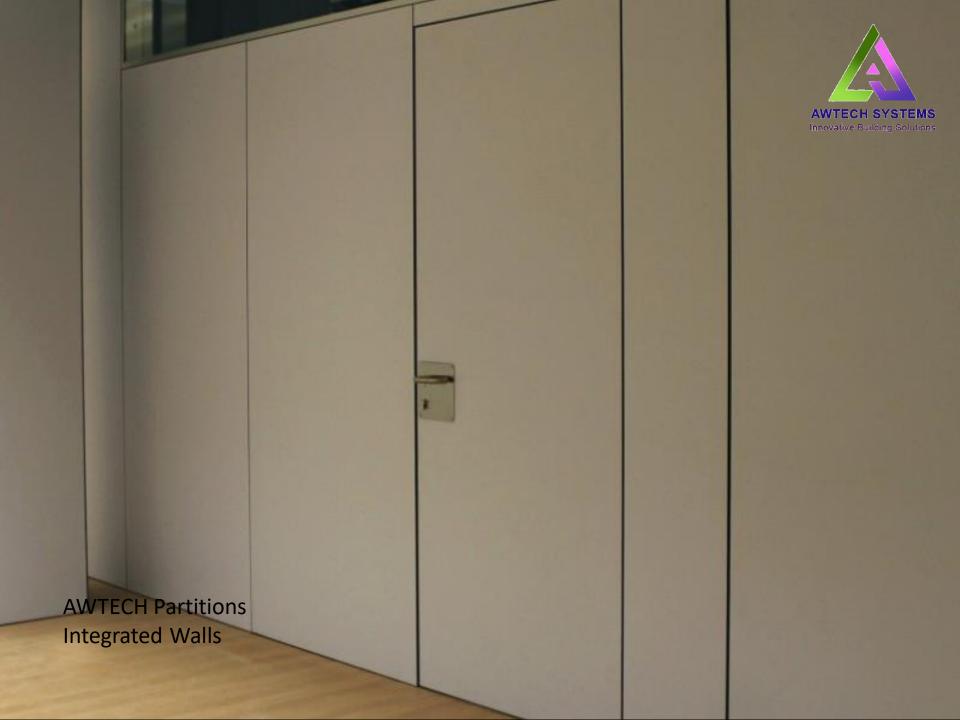

## INTEGRATED WALLS

## INTEGRATED WALLS

- Provides Better Acoustic Insulation of 40dB
- Solid Steel Panels of 50 / 80 / 100mm
- Option of solid colors and wood veneer finishes
- Quick and Easy Installation
- Reusable and Recyclable partition panels
- Seamless integration with AWTECH Modular Glass Partitions