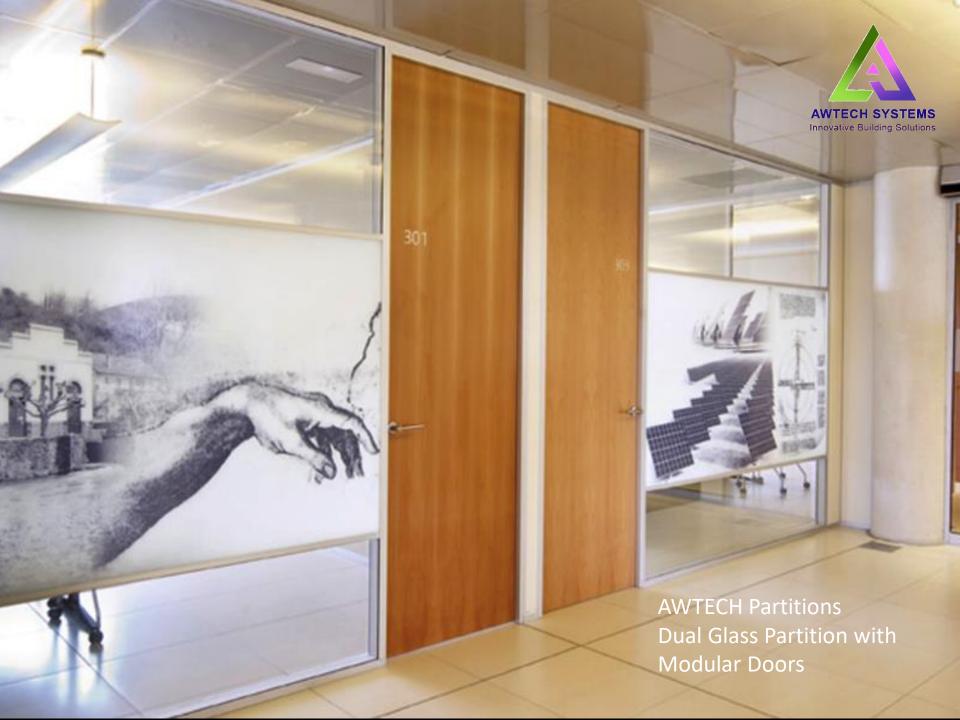

# VETRO DUAL

### VETRO DUAL

- Provides Better Acoustic Insulation
- Rubber Profiles on all sides to prevents leakage of sound
- Continuous distinct Groove running around the partition
- Shadow Profiles upon requirement
- Option on single or double glazing in the same system
- Articulated Grooves in the door frame and door stopper