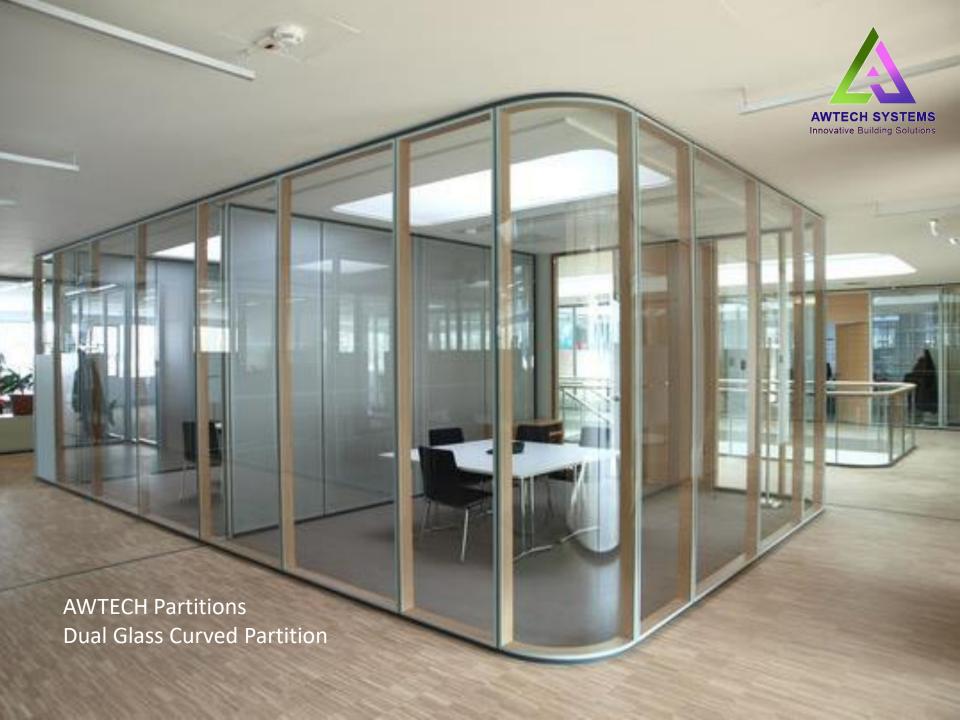

# VETRO DUAL

### VETRO DUAL

- Provides Better Acoustic Insulation
- Rubber Profiles on all sides to prevents leakage of sound
- Continuous distinct Groove running around the partition
- Shadow Profiles upon requirement
- Option on single or double glazing in the same system
- Articulated Grooves in the door frame and door stopper