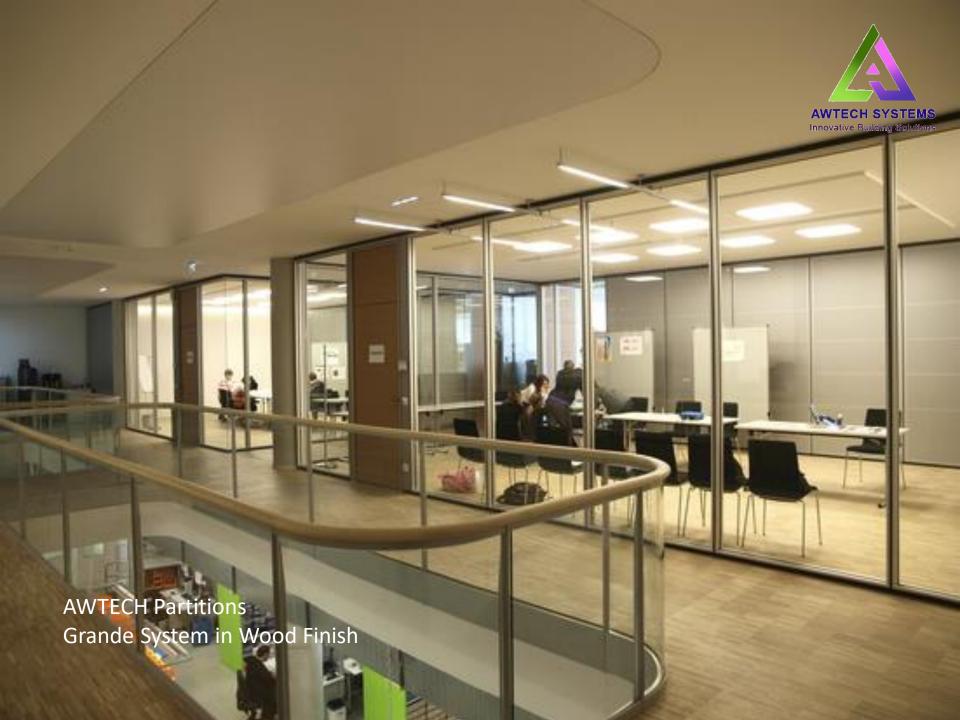

# GRANDE

### Grande

- Elegant Wide Size of Profiles
- Continuous distinct Groove running around the partition
- Heavy and Strong Profiles in its segment
- Rubber Profiles on all sides to prevents leakage of sound
- Shadow Profiles upon requirement
- Dedicated Door Frame
- Monolithic Door Frame
- Articulated Grooves in the door frame and door stopper
- Options of multiple anodised finishes, powder coating and wooden finishes.