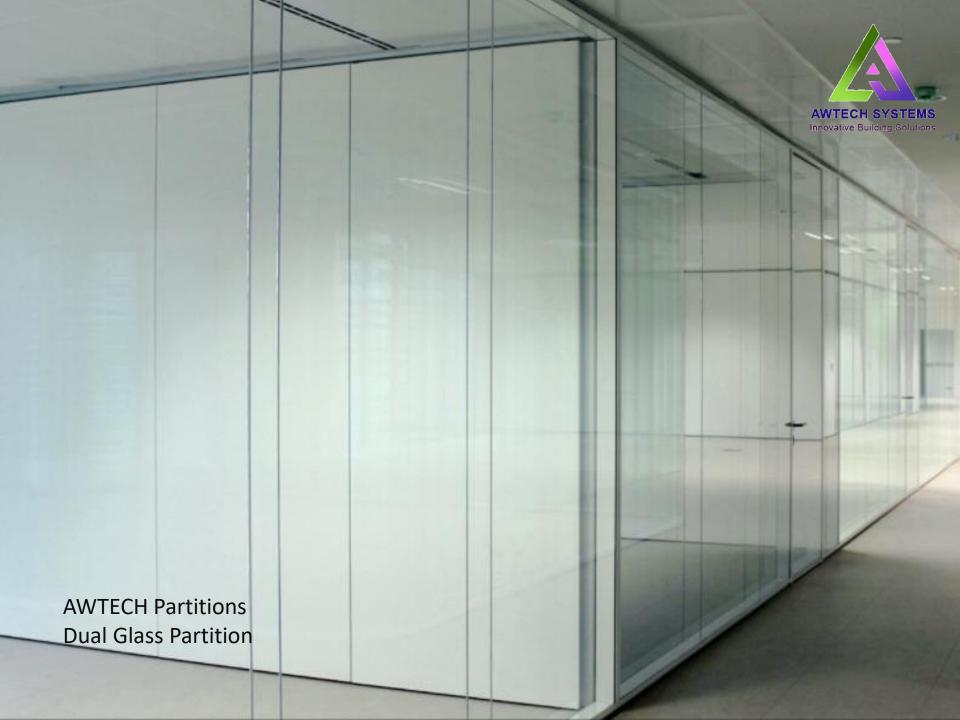

# VETRO DUAL

### VETRO DUAL

- Provides Better Acoustic Insulation
- Rubber Profiles on all sides to prevents leakage of sound
- Continuous distinct Groove running around the partition
- Shadow Profiles upon requirement
- Option on single or double glazing in the same system
- Articulated Grooves in the door frame and door stopper