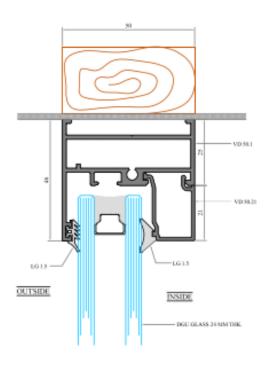

# VICO

### **VICO**

- Slim Profile Size
- Continuous Groove running around the partition
- Heavy and Strong Profiles in its segment
- Rubber Profiles on all sides to prevents leakage of sound
- Dedicated Door Frame
- Monolithic Door Frame
- Articulated Grooves in the door frame and door stopper
- Options of multiple anodised finishes, powder coating and wooden finishes.































VICO DOOR PLAN VICO DOOR PLAN

















# GRANDE

### Grande

- Elegant Wide Size of Profiles
- Continuous distinct Groove running around the partition
- Heavy and Strong Profiles in its segment
- Rubber Profiles on all sides to prevents leakage of sound
- Shadow Profiles upon requirement
- Dedicated Door Frame
- Monolithic Door Frame
- Articulated Grooves in the door frame and door stopper
- Options of multiple anodised finishes, powder coating and wooden finishes.

































GRANDE FIXED GLAZING SECTION GRANDE FIXED GLAZING SECTION

# VETRO DUAL

### VETRO DUAL

- Provides Better Acoustic Insulation
- Rubber Profiles on all sides to prevents leakage of sound
- Continuous distinct Groove running around the partition
- Shadow Profiles upon requirement
- Option on single or double glazing in