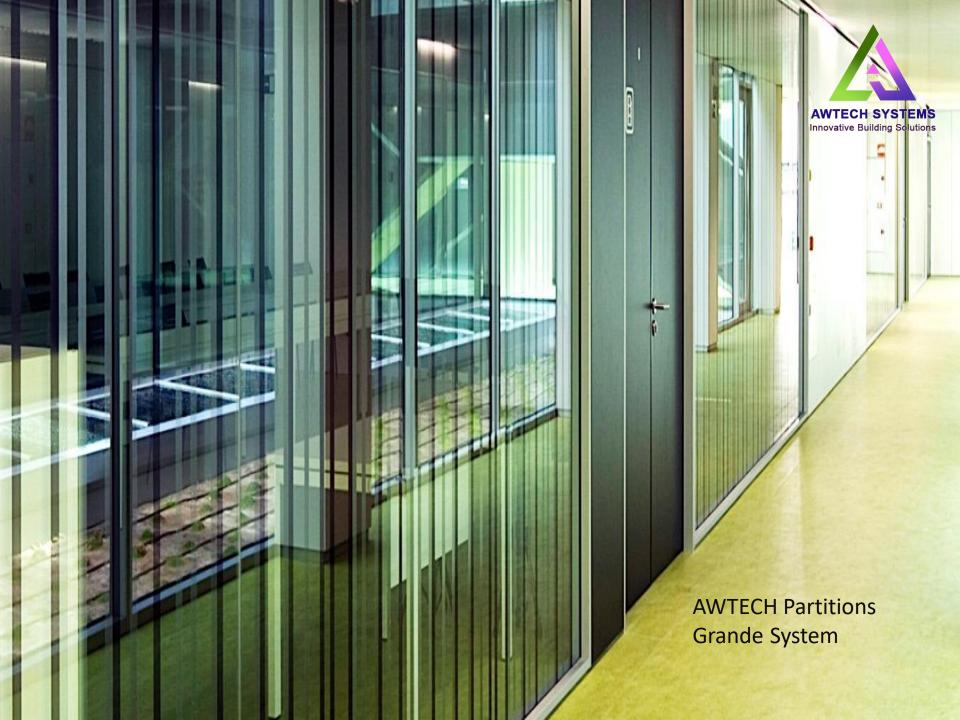

# GRANDE

### Grande

- Elegant Wide Size of Profiles
- Continuous distinct Groove running around the partition
- Heavy and Strong Profiles in its segment
- Rubber Profiles on all sides to prevents leakage of sound
- Shadow Profiles upon requirement
- Dedicated Door Frame
- Monolithic Door Frame
- Articulated Grooves in the door frame and door stopper
- Options of multiple anodised finishes, powder coating and wooden finishes.