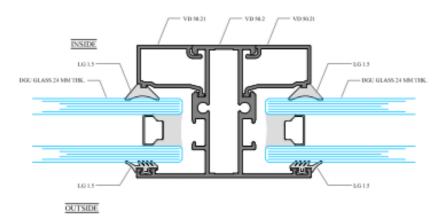

# VICO

### **VICO**

- Slim Profile Size
- Continuous Groove running around the partition
- Heavy and Strong Profiles in its segment
- Rubber Profiles on all sides to prevents leakage of sound
- Dedicated Door Frame
- Monolithic Door Frame
- Articulated Grooves in the door frame and door stopper
- Options of multiple anodised finishes, powder coating and wooden finishes.































VICO DOOR PLAN VICO DOOR PLAN

















# GRANDE

### Grande

- Elegant Wide Size of Profiles
- Continuous distinct Groove running around the partition
- Heavy and Strong Profiles in its segment
- Rubber Profiles on all sides to prevents leakage of sound
- Shadow Profiles upon requirement
- Dedicated Door Frame
- Monolithic Door Frame
- Articulated Grooves in the door frame and door stopper
- Options of multiple anodised finishes, powder coating and wooden finishes.

































GRANDE FIXED GLAZING SECTION GRANDE FIXED GLAZING SECTION

# VETRO DUAL

### VETRO DUAL

- Provides Better Acoustic Insulation
- Rubber Profiles on all sides to prevents leakage of sound
- Continuous distinct Groove running around the partition
- Shadow Profiles upon requirement
- Option on single or double glazing in the same sys