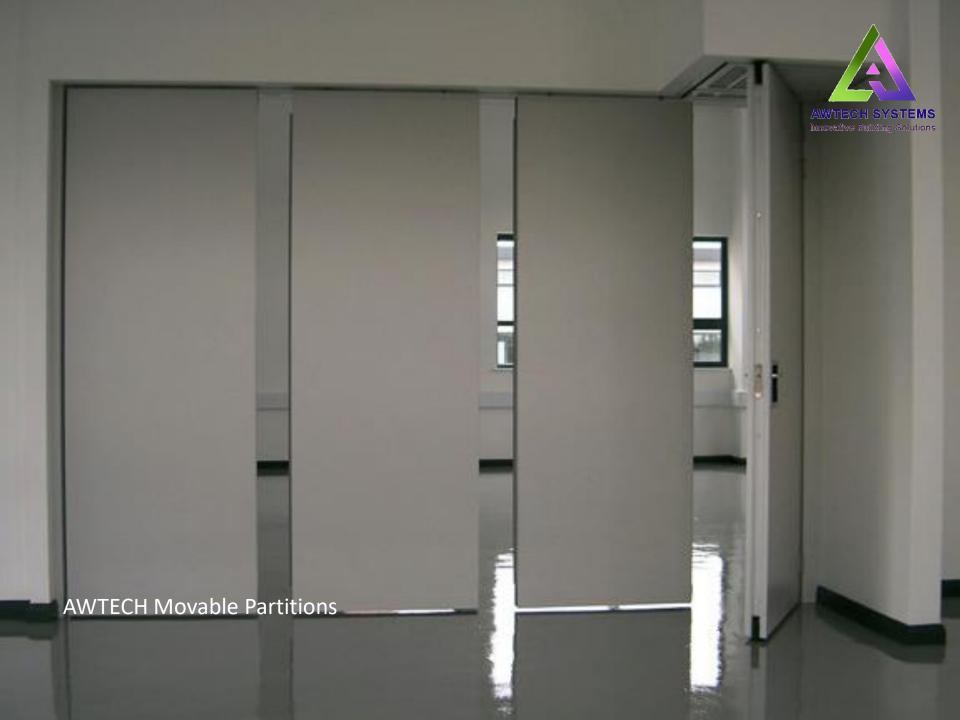

ING SECTION GRANDE FIXED GLAZING SECTION

# VETRO DUAL

### VETRO DUAL

- Provides Better Acoustic Insulation
- Rubber Profiles on all sides to prevents leakage of sound
- Continuous distinct Groove running around the partition
- Shadow Profiles upon requirement
- Option on single or double glazing in the same system
- Articulated Grooves in the door frame and door stopper





























VETRO DUAL FIXED GLAZING SECTION

## INTEGRATED WALLS

## INTEGRATED WALLS

- Provides Better Acoustic Insulation of 40dB
- Solid Steel Panels of 50 / 80 / 100mm
- Option of solid colors and wood veneer finishes
- Quick and Easy Installation
- Reusable and Recyclable partition panels
- Seamless integration with AWTECH Modular Glass Partitions

























## MOVABLE PARTITIONS









## Thank You

Please send your enquiries on <a href="mailto:awtechsystems19@gmail.com">awtechsystems19@gmail.com</a>