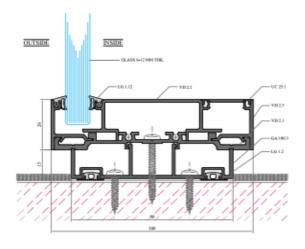

unning around the partition
- Heavy and Strong Profiles in its segment
- Rubber Profiles on all sides to prevents leakage of sound
- Shadow Profiles upon requirement
- Dedicated Door Frame
- Monolithic Door Frame
- Articulated Grooves in the door frame and door stopper
- Options of multiple anodised finishes, powder coating and wooden finishes.

































GRANDE FIXED GLAZING SECTION GRANDE FIXED GLAZING SECTION

# VETRO DUAL

### VETRO DUAL

- Provides Better Acoustic Insulation
- Rubber Profiles on all sides to prevents leakage of sound
- Continuous distinct Groove running around the partition
- Shadow Profiles upon requirement
- Option on single or double glazing in the same system
- Articulated Grooves in the door frame and door stopper





























VETRO DUAL FIXED GLAZING SECTION

## INTEGRATED WALLS

## INTEGRATED WALLS

- Provides Better Acoustic Insulation of 40dB
- Solid Steel Panels of 50 / 80 / 100mm
- Option of solid colors and wood veneer finishes
- Quick and Easy Installation
- Reusable and Recyclable partition panels
- Seamless integration with AWTECH Modular Glass Partitions

























## MOVABLE PARTITIONS









## Thank You

Please send your enquiries on <a href="mailto:awtechsystems19@gmail.com">awtechsystems19@gmail.com</a>