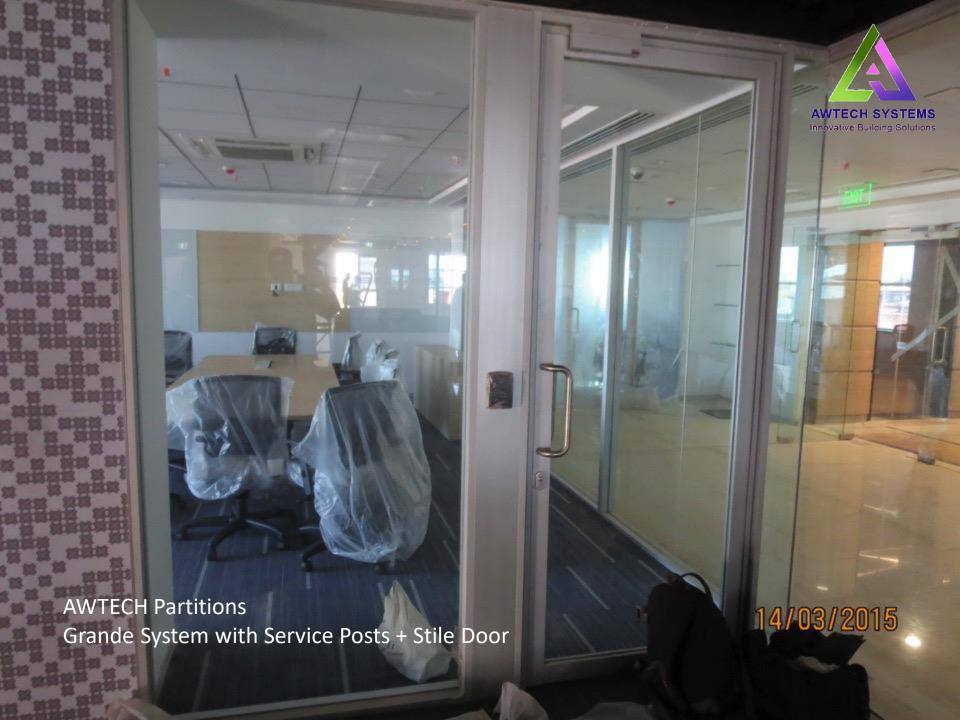

# GRANDE

### Grande

- Elegant Wide Size of Profiles
- Continuous distinct Groove running around the partition
- Heavy and Strong Profiles in its segment
- Rubber Profiles on all sides to prevents leakage of sound
- Shadow Profiles upon requirement
- Dedicated Door Frame
- Monolithic Door Frame
- Articulated Grooves in the door frame and door stopper
- Options of multiple anodised finishes, powder coating and wooden finishes.