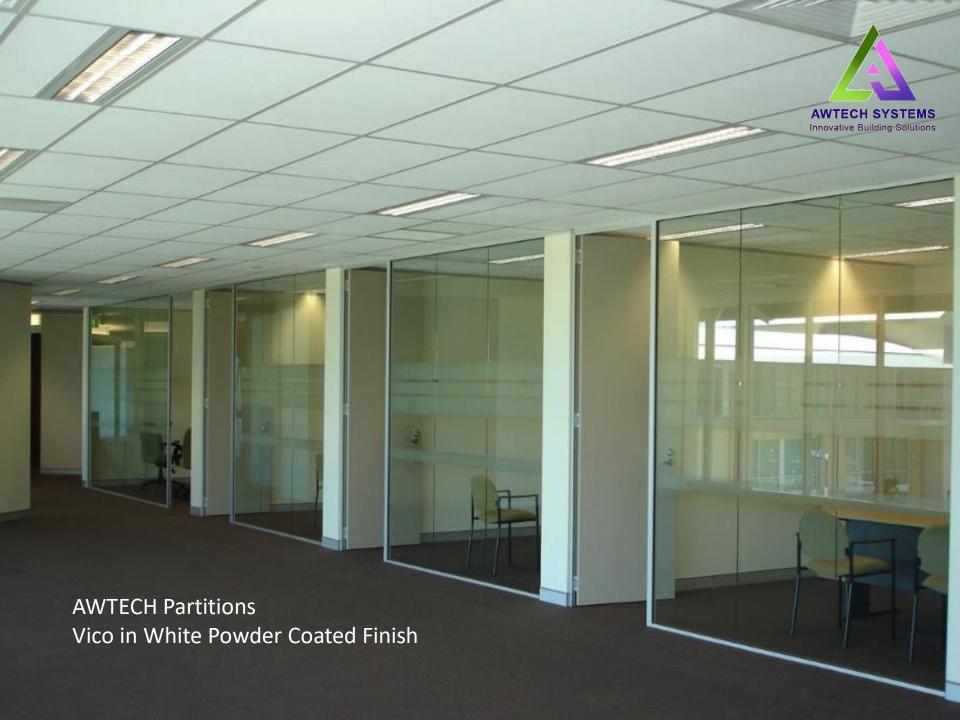

# VICO

### **VICO**

- Slim Profile Size
- Continuous Groove running around the partition
- Heavy and Strong Profiles in its segment
- Rubber Profiles on all sides to prevents leakage of sound
- Dedicated Door Frame
- Monolithic Door Frame
- Articulated Grooves in the door frame and door stopper
- Options of multiple anodised finishes, powder coating and wooden finishes.