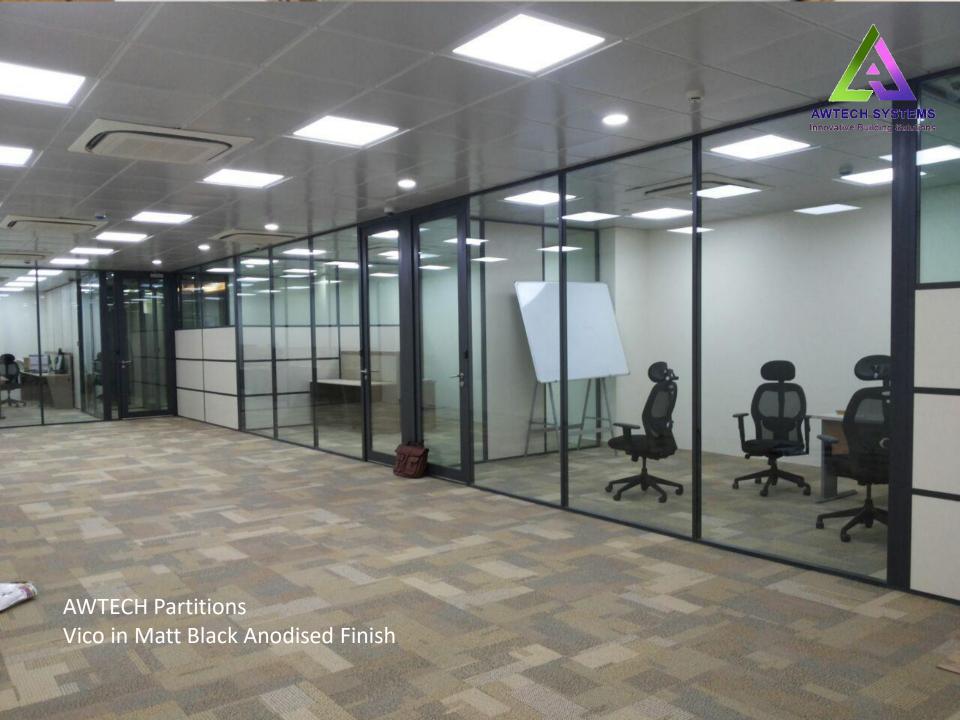

# VICO

### **VICO**

- Slim Profile Size
- Continuous Groove running around the partition
- Heavy and Strong Profiles in its segment
- Rubber Profiles on all sides to prevents leakage of sound
- Dedicated Door Frame
- Monolithic Door Frame
- Articulated Grooves in the door frame and door stopper
- Options of multiple anodised finishes, powder coating and wooden finishes.