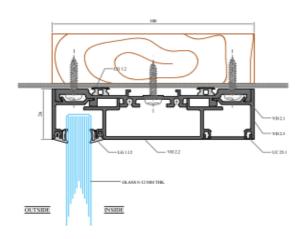

# VICO

### **VICO**

- Slim Profile Size
- Continuous Groove running around the partition
- Heavy and Strong Profiles in its segment
- Rubber Profiles on all sides to prevents leakage of sound
- Dedicated Door Frame
- Monolithic Door Frame
- Articulated Grooves in the door frame and door stopper
- Options of multiple anodised finishes, powder coating and wooden finishes.

VICO DOOR PLAN VICO DOOR PLAN