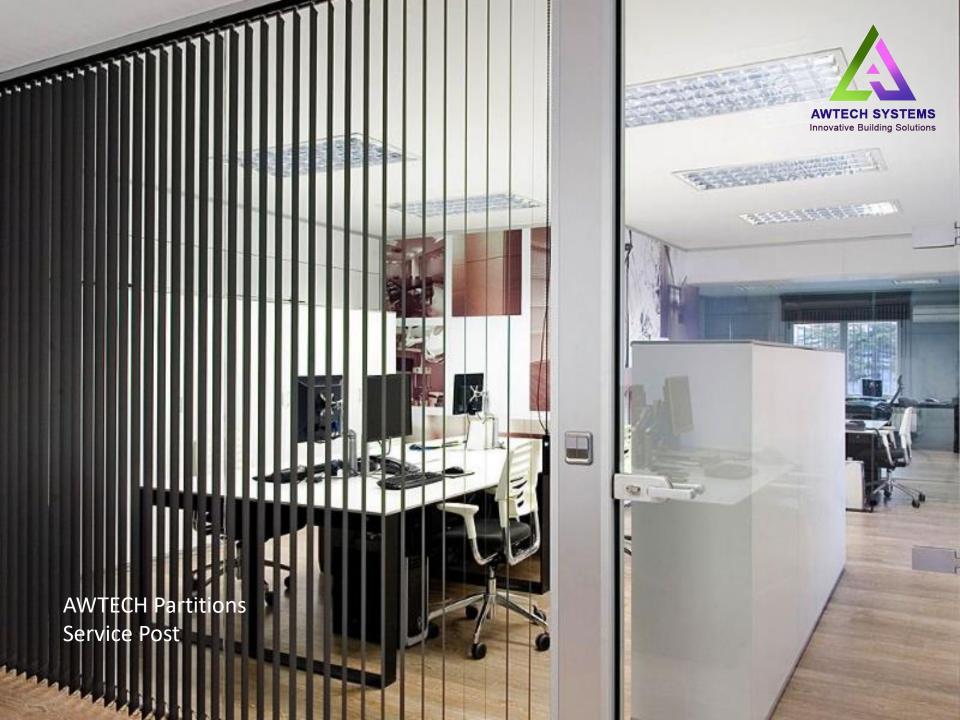

# GRANDE

### Grande

- Elegant Wide Size of Profiles
- Continuous distinct Groove running around the partition
- Heavy and Strong Profiles in its segment
- Rubber Profiles on all sides to prevents leakage of sound
- Shadow Profiles upon requirement
- Dedicated Door Frame
- Monolithic Door Frame
- Articulated Grooves in the door frame and door stopper
- Options of multiple anodised finishes, powder coating and wooden finishes.