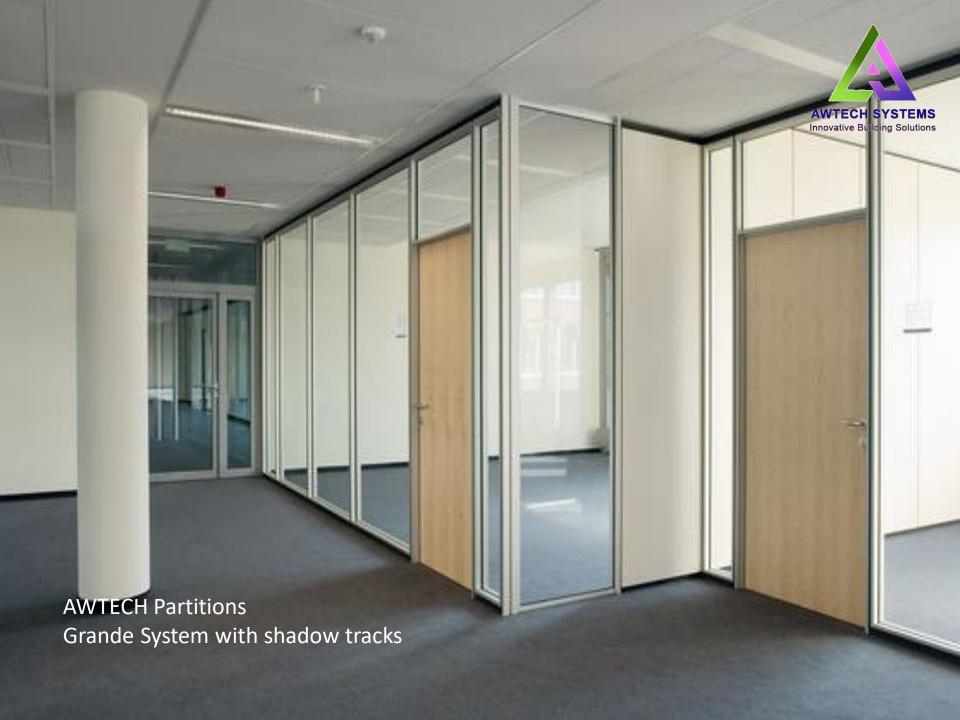

# GRANDE

### Grande

- Elegant Wide Size of Profiles
- Continuous distinct Groove running around the partition
- Heavy and Strong Profiles in its segment
- Rubber Profiles on all sides to prevents leakage of sound
- Shadow Profiles upon requirement
- Dedicated Door Frame
- Monolithic Door Frame
- Articulated Grooves in the door frame and door stopper
- Options of multiple anodised finishes, powder coating and wooden finishes.