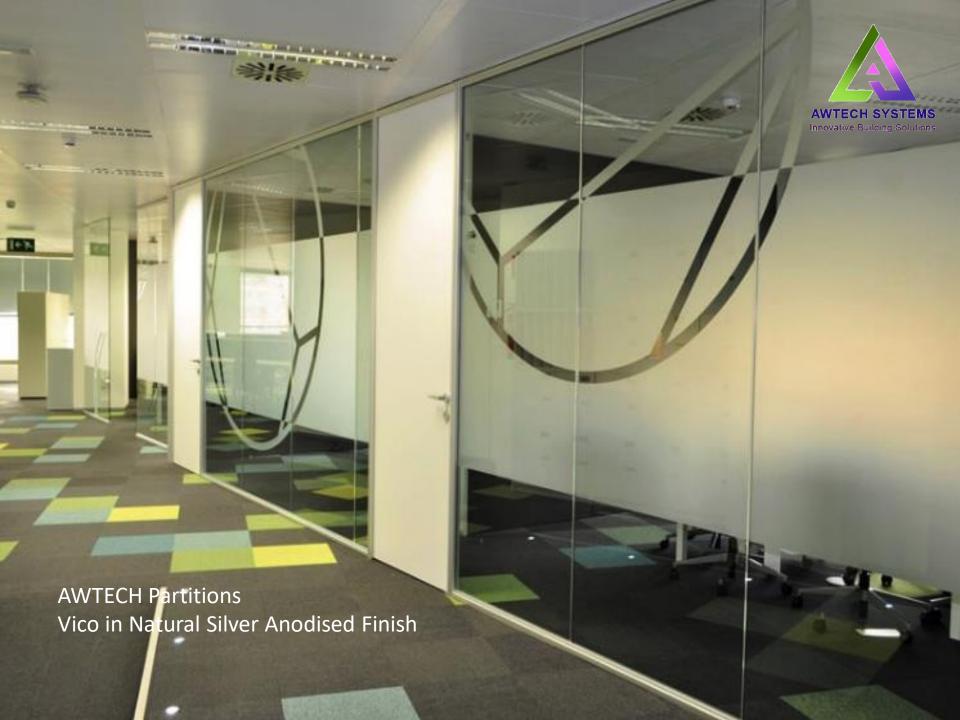

### **VICO**

- Slim Profile Size
- Continuous Groove running around the partition
- Heavy and Strong Profiles in its segment
- Rubber Profiles on all sides to prevents leakage of sound
- Dedicated Door Frame
- Monolithic Door Frame
- Articulated Grooves in the door frame and door stopper
- Options of multiple anodised finishes, powder coating and wooden finishes.