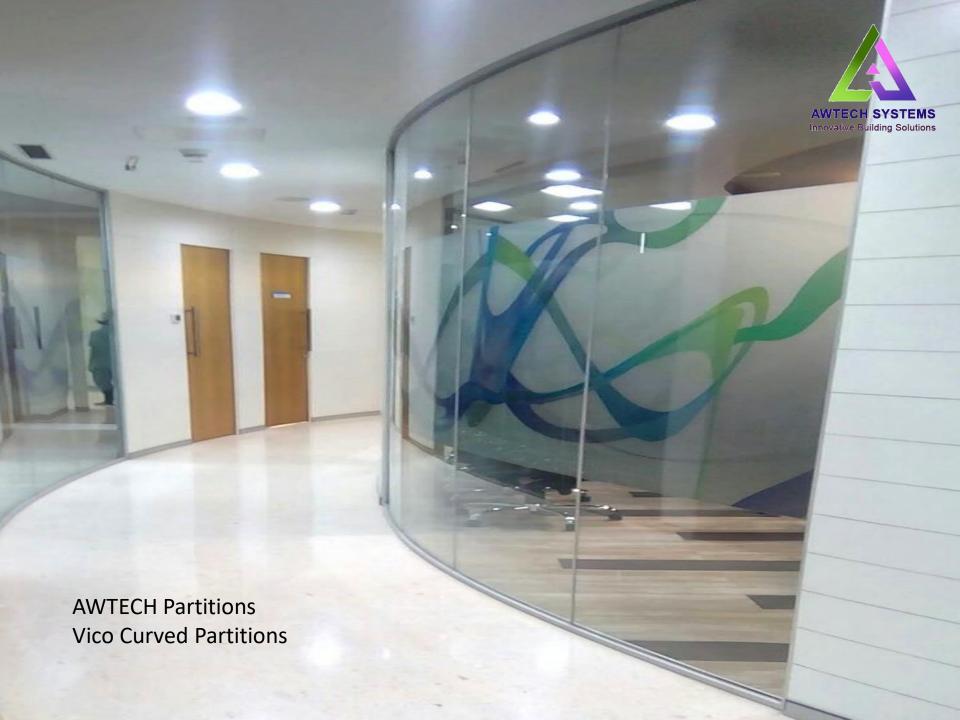

# VICO

### **VICO**

- Slim Profile Size
- Continuous Groove running around the partition
- Heavy and Strong Profiles in its segment
- Rubber Profiles on all sides to prevents leakage of sound
- Dedicated Door Frame
- Monolithic Door Frame
- Articulated Grooves in the door frame and door stopper
- Options of multiple anodised finishes, powder coating and wooden finishes.