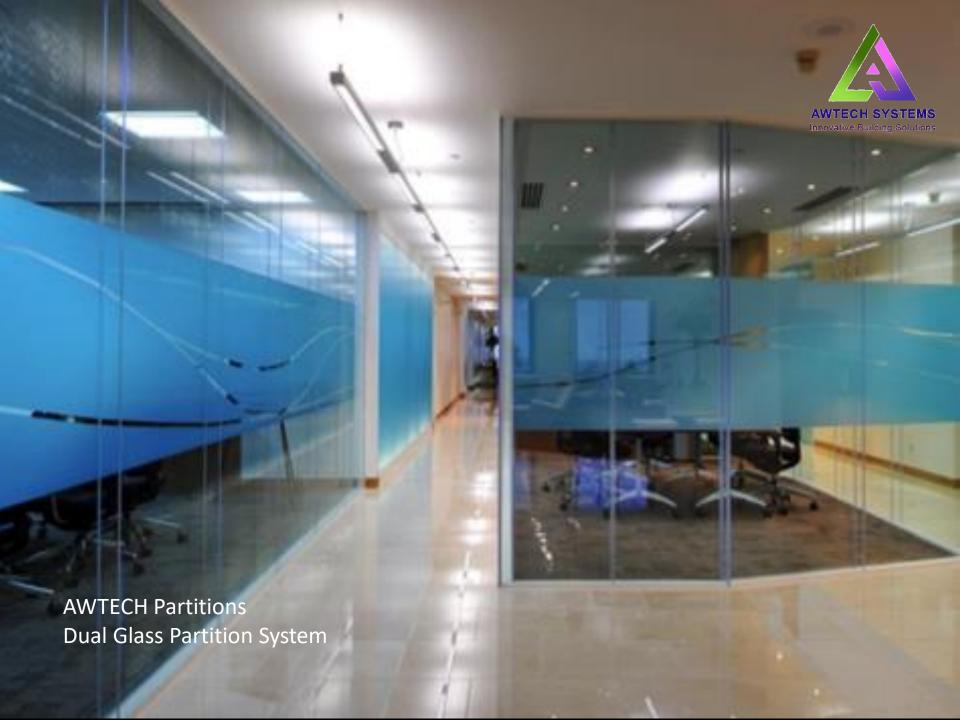

# VETRO DUAL

### VETRO DUAL

- Provides Better Acoustic Insulation
- Rubber Profiles on all sides to prevents leakage of sound
- Continuous distinct Groove running around the partition
- Shadow Profiles upon requirement
- Option on single or double glazing in the same system
- Articulated Grooves in the door frame and door stopper