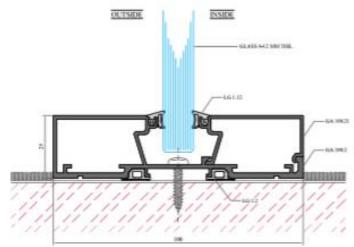

les in its segment
- Rubber Profiles on all sides to prevents leakage of sound
- Dedicated Door Frame
- Monolithic Door Frame
- Articulated Grooves in the door frame and door stopper
- Options of multiple anodised finishes, powder coating and wooden finishes.































VICO DOOR PLAN VICO DOOR PLAN

















# GRANDE

### Grande

- Elegant Wide Size of Profiles
- Continuous distinct Groove running around the partition
- Heavy and Strong Profiles in its segment
- Rubber Profiles on all sides to prevents leakage of sound
- Shadow Profiles upon requirement
- Dedicated Door Frame
- Monolithic Door Frame
- Articulated Grooves in the door frame and door stopper
- Options of multiple anodised finishes, powder coating and wooden finishes.

































GRANDE FIXED GLAZING SECTION GRANDE FIXED GLAZING SECTION

# VETRO DUAL

### VETRO DUAL

- Provides Better Acoustic Insulation
- Rubber Profiles on all sides to prevents leakage of sound
- Continuous distinct Groove running around the partition
- Shadow Profiles upon requirement
- Option on single or double glazing in the same system
- Articulated Grooves in the door frame and door stopper





























VETRO DUAL FIXED GLAZING SECTION

## INTEGRATED WALLS

## INTEGRATED WALLS

- Provides Better Acoustic Insulation of 40dB
- Solid Steel Panels of 50 / 80 / 100mm
- Option of solid colors and wood veneer finishes
- Quick and Easy Installation
- Reusable and Recyclable partition panels
- Seamless integration with AWTECH Modular Glass Partitions

























## MOV