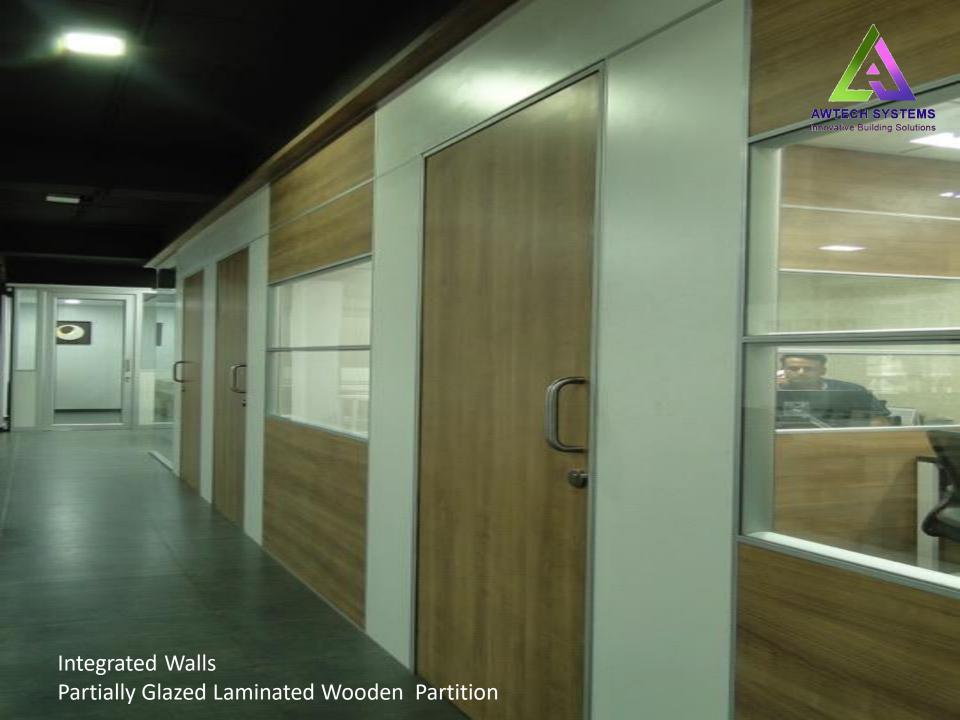

## INTEGRATED WALLS

## INTEGRATED WALLS

- Provides Better Acoustic Insulation of 40dB
- Solid Steel Panels of 50 / 80 / 100mm
- Option of solid colors and wood veneer finishes
- Quick and Easy Installation
- Reusable and Recyclable partition panels
- Seamless integration with AWTECH Modular Glass Partitions