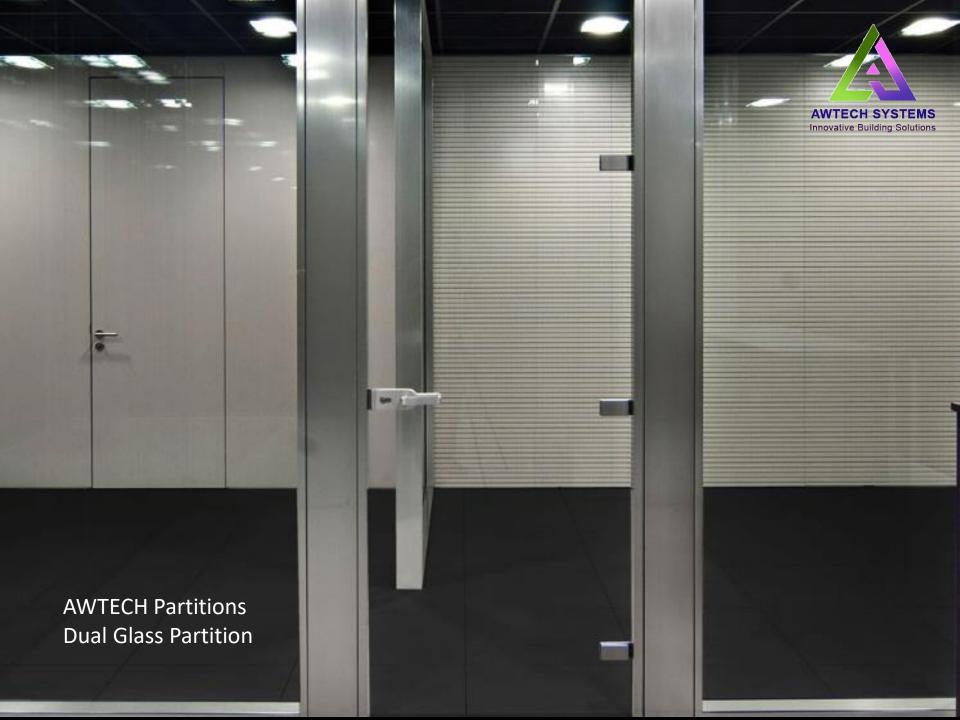

# VETRO DUAL

### VETRO DUAL

- Provides Better Acoustic Insulation
- Rubber Profiles on all sides to prevents leakage of sound
- Continuous distinct Groove running around the partition
- Shadow Profiles upon requirement
- Option on single or double glazing in the same system
- Articulated Grooves in the door frame and door stopper