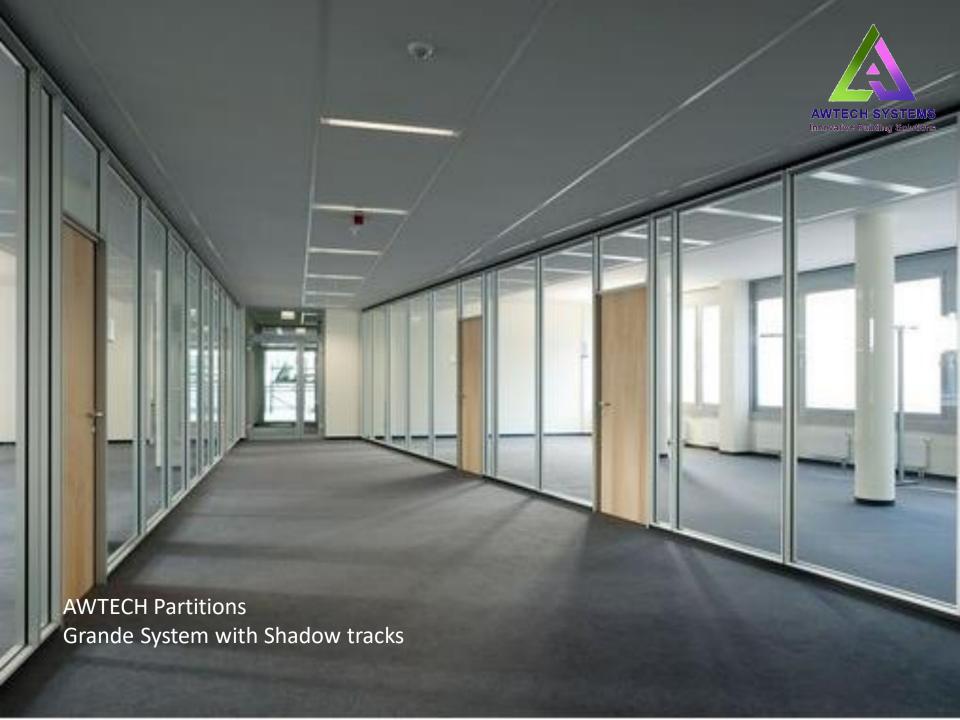

# GRANDE

### Grande

- Elegant Wide Size of Profiles
- Continuous distinct Groove running around the partition
- Heavy and Strong Profiles in its segment
- Rubber Profiles on all sides to prevents leakage of sound
- Shadow Profiles upon requirement
- Dedicated Door Frame
- Monolithic Door Frame
- Articulated Grooves in the door frame and door stopper
- Options of multiple anodised finishes, powder coating and wooden finishes.