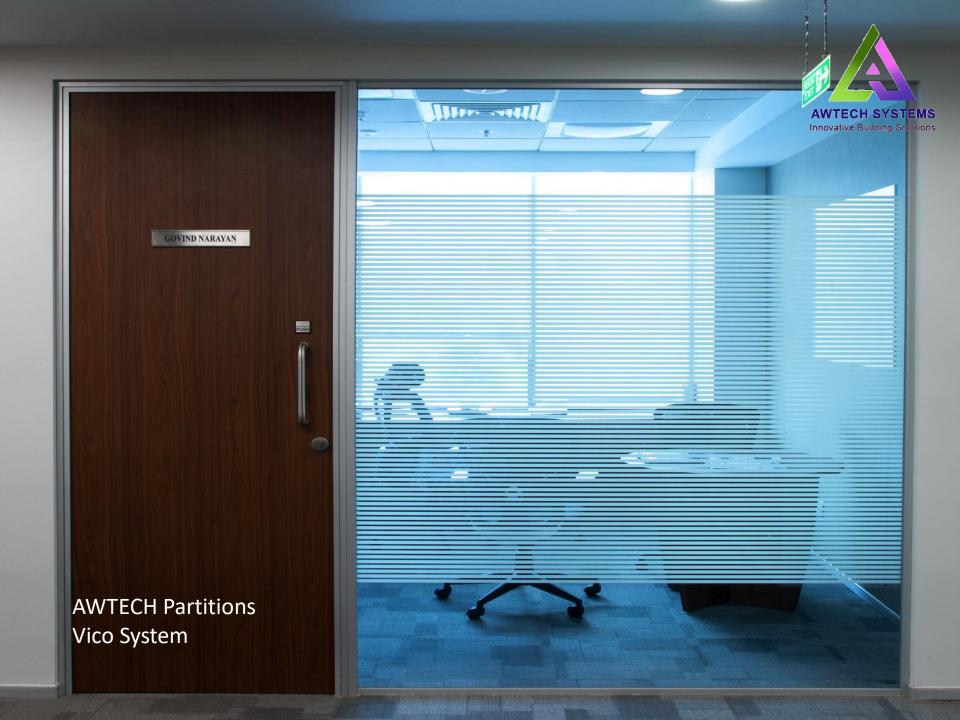

# VICO

### **VICO**

- Slim Profile Size
- Continuous Groove running around the partition
- Heavy and Strong Profiles in its segment
- Rubber Profiles on all sides to prevents leakage of sound
- Dedicated Door Frame
- Monolithic Door Frame
- Articulated Grooves in the door frame and door stopper
- Options of multiple anodised finishes, powder coating and wooden finishes.