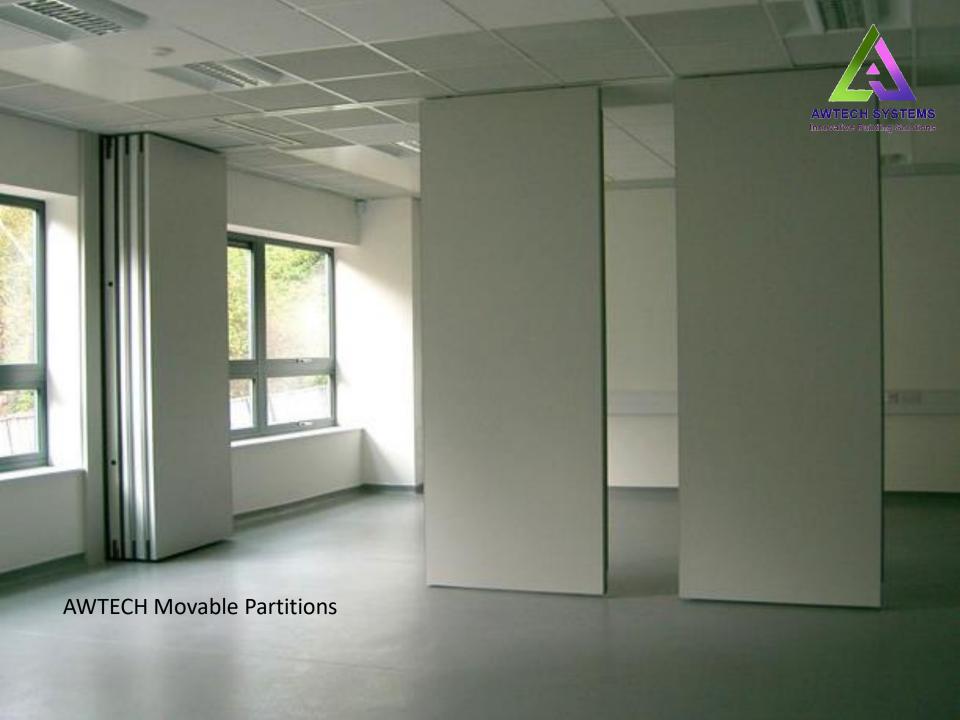

AZING SECTION GRANDE FIXED GLAZING SECTION

# VETRO DUAL

### VETRO DUAL

- Provides Better Acoustic Insulation
- Rubber Profiles on all sides to prevents leakage of sound
- Continuous distinct Groove running around the partition
- Shadow Profiles upon requirement
- Option on single or double glazing in the same system
- Articulated Grooves in the door frame and door stopper





























VETRO DUAL FIXED GLAZING SECTION

## INTEGRATED WALLS

## INTEGRATED WALLS

- Provides Better Acoustic Insulation of 40dB
- Solid Steel Panels of 50 / 80 / 100mm
- Option of solid colors and wood veneer finishes
- Quick and Easy Installation
- Reusable and Recyclable partition panels
- Seamless integration with AWTECH Modular Glass Partitions

























## MOVABLE PARTITIONS









## Thank You

Please send your enquiries on <a href="mailto:awtechsystems19@gmail.com">awtechsystems19@gmail.com</a>