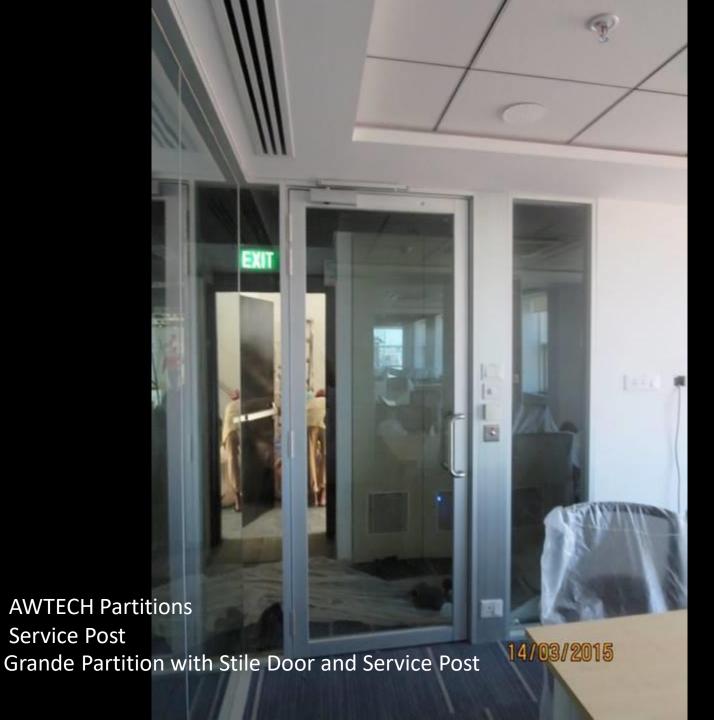

# GRANDE

### Grande

- Elegant Wide Size of Profiles
- Continuous distinct Groove running around the partition
- Heavy and Strong Profiles in its segment
- Rubber Profiles on all sides to prevents leakage of sound
- Shadow Profiles upon requirement
- Dedicated Door Frame
- Monolithic Door Frame
- Articulated Grooves in the door frame and door stopper
- Options of multiple anodised finishes, powder coating and wooden finishes.