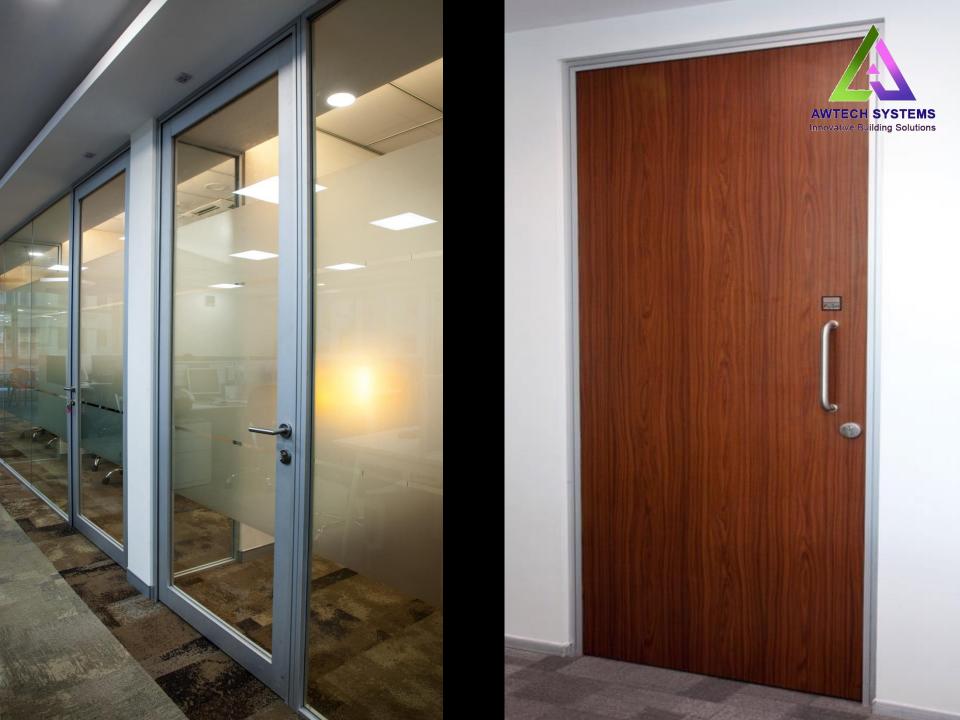

# GRANDE

### Grande

- Elegant Wide Size of Profiles
- Continuous distinct Groove running around the partition
- Heavy and Strong Profiles in its segment
- Rubber Profiles on all sides to prevents leakage of sound
- Shadow Profiles upon requirement
- Dedicated Door Frame
- Monolithic Door Frame
- Articulated Grooves in the door frame and door stopper
- Options of multiple anodised finishes, powder coating and wooden finishes.