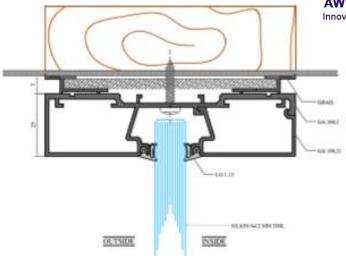

rofiles in its segment
- Rubber Profiles on all sides to prevents leakage of sound
- Dedicated Door Frame
- Monolithic Door Frame
- Articulated Grooves in the door frame and door stopper
- Options of multiple anodised finishes, powder coating and wooden finishes.































VICO DOOR PLAN VICO DOOR PLAN

















# GRANDE

### Grande

- Elegant Wide Size of Profiles
- Continuous distinct Groove running around the partition
- Heavy and Strong Profiles in its segment
- Rubber Profiles on all sides to prevents leakage of sound
- Shadow Profiles upon requirement
- Dedicated Door Frame
- Monolithic Door Frame
- Articulated Grooves in the door frame and door stopper
- Options of multiple anodised finishes, powder coating and wooden finishes.

































GRANDE FIXED GLAZING SECTION GRANDE FIXED GLAZING SECTION

# VETRO DUAL

### VETRO DUAL

- Provides Better Acoustic Insulation
- Rubber Profiles on all sides to prevents leakage of sound
- Continuous distinct Groove running around the partition
- Shadow Profiles upon requirement
- Option on single or double glazing in the same system
- Articulated Grooves in the door frame and door stopper





























VETRO DUAL FIXED GLAZING SECTION

## INTEGRATED WALLS

## INTEGRATED WALLS

- Provides Better Acoustic Insulation of 40dB
- Solid Steel Panels of 50 / 80 / 100mm
- Option of solid colors and wood veneer finishes
- Quick and Easy Installation
- Reusable and Recyclable partition panels
- Seamless integration with AWTECH Modular Glass Partitions

























##