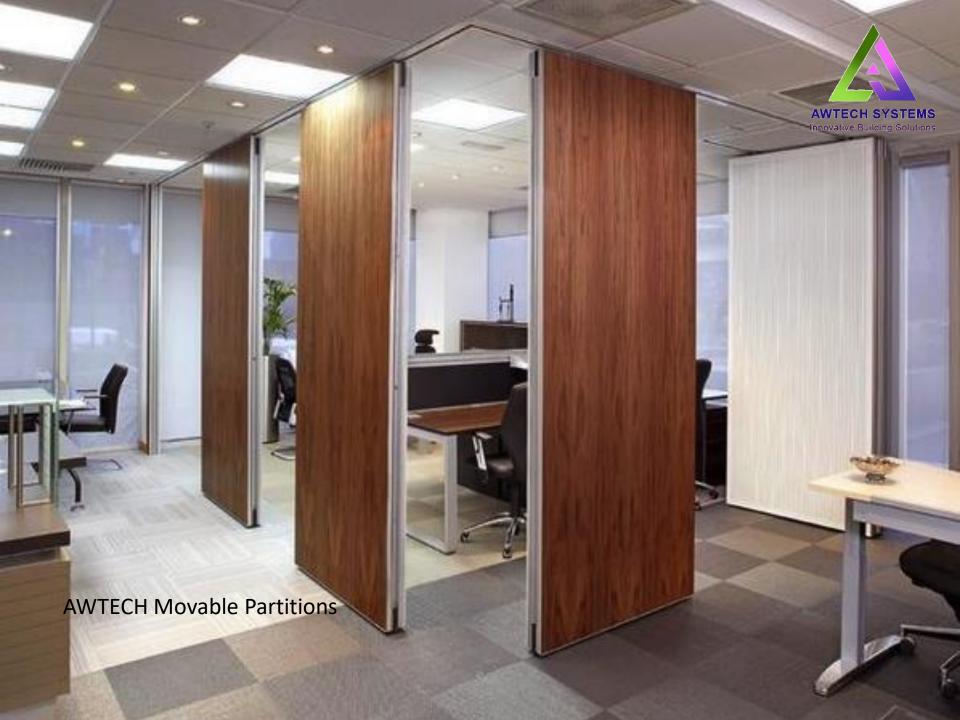

G SECTION GRANDE FIXED GLAZING SECTION

# VETRO DUAL

### VETRO DUAL

- Provides Better Acoustic Insulation
- Rubber Profiles on all sides to prevents leakage of sound
- Continuous distinct Groove running around the partition
- Shadow Profiles upon requirement
- Option on single or double glazing in the same system
- Articulated Grooves in the door frame and door stopper





























VETRO DUAL FIXED GLAZING SECTION

## INTEGRATED WALLS

## INTEGRATED WALLS

- Provides Better Acoustic Insulation of 40dB
- Solid Steel Panels of 50 / 80 / 100mm
- Option of solid colors and wood veneer finishes
- Quick and Easy Installation
- Reusable and Recyclable partition panels
- Seamless integration with AWTECH Modular Glass Partitions

























## MOVABLE PARTITIONS









## Thank You

Please send your enquiries on <a href="mailto:awtechsystems19@gmail.com">awtechsystems19@gmail.com</a>