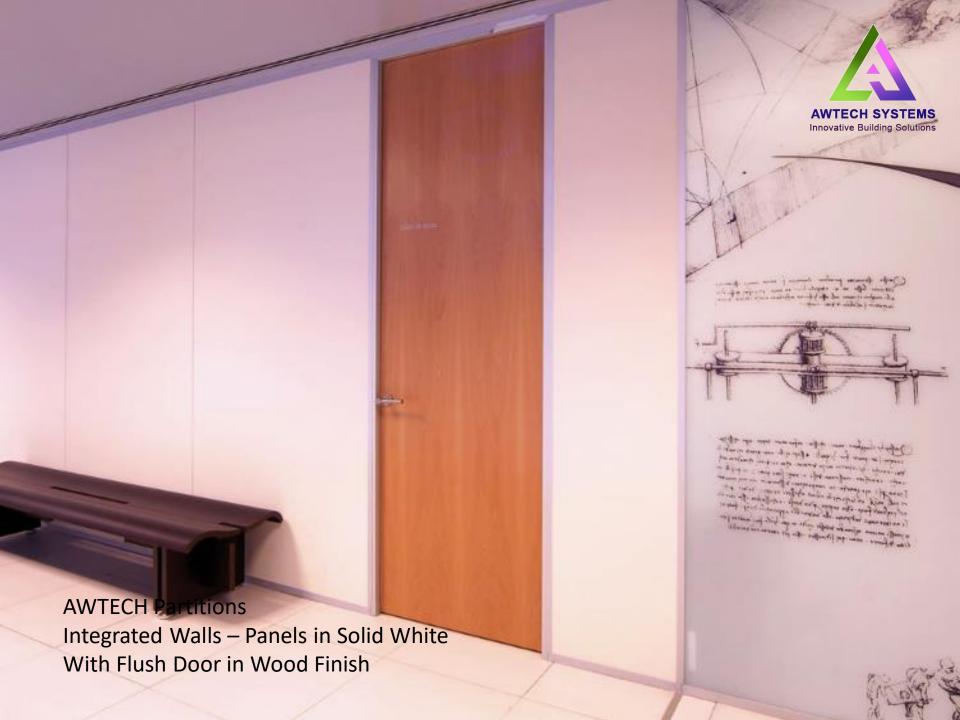

## INTEGRATED WALLS

## INTEGRATED WALLS

- Provides Better Acoustic Insulation of 40dB
- Solid Steel Panels of 50 / 80 / 100mm
- Option of solid colors and wood veneer finishes
- Quick and Easy Installation
- Reusable and Recyclable partition panels
- Seamless integration with AWTECH Modular Glass Partitions