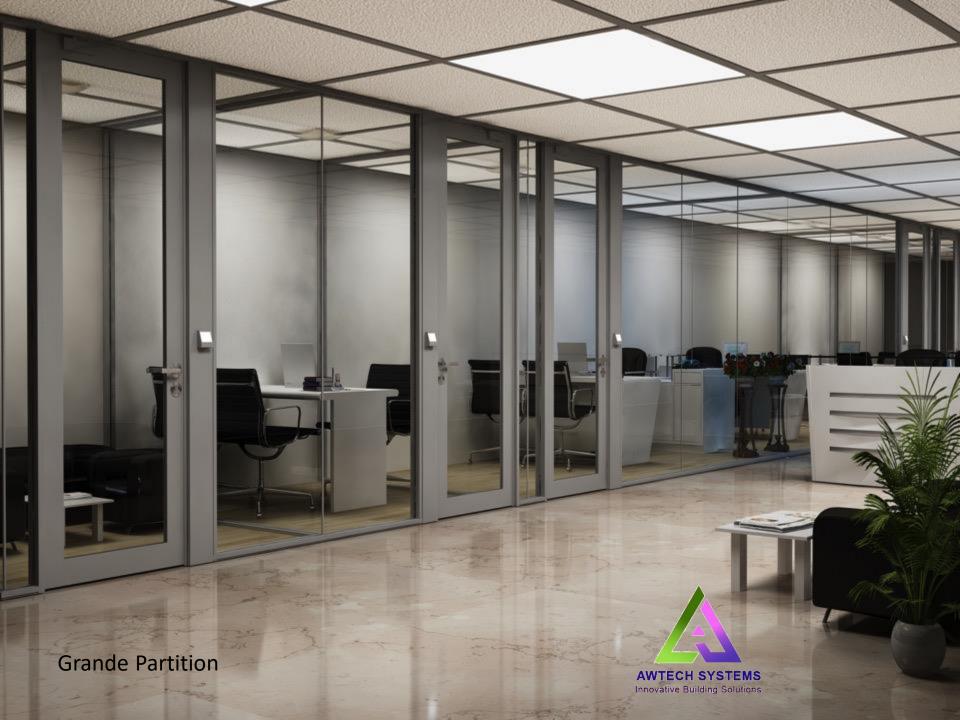

# GRANDE

### Grande

- Elegant Wide Size of Profiles
- Continuous distinct Groove running around the partition
- Heavy and Strong Profiles in its segment
- Rubber Profiles on all sides to prevents leakage of sound
- Shadow Profiles upon requirement
- Dedicated Door Frame
- Monolithic Door Frame
- Articulated Grooves in the door frame and door stopper
- Options of multiple anodised finishes, powder coating and wooden finishes.