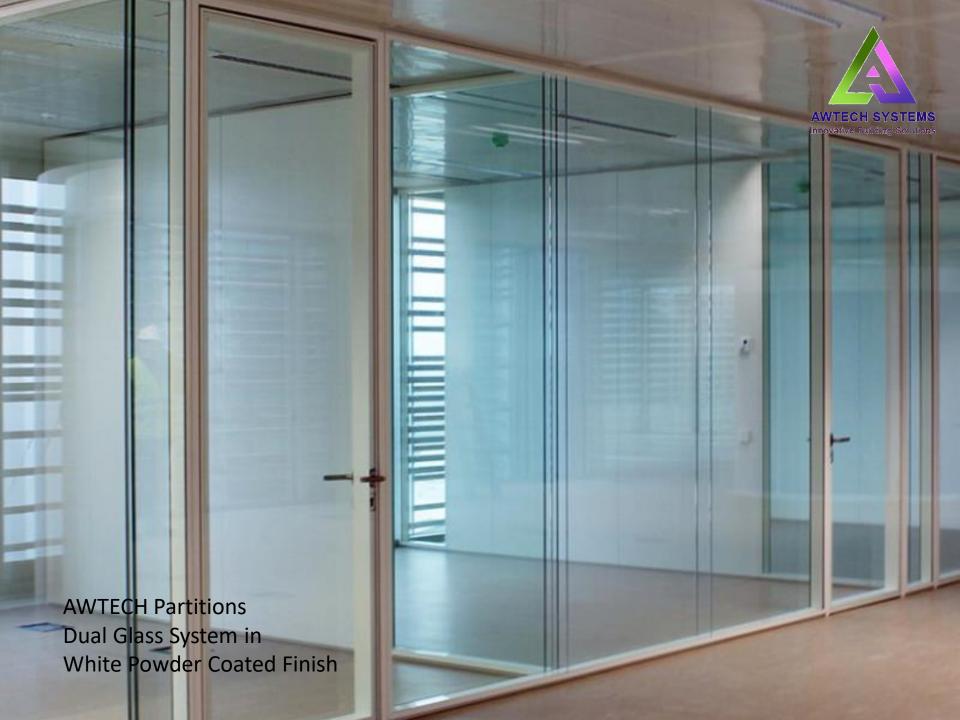

# VETRO DUAL

### VETRO DUAL

- Provides Better Acoustic Insulation
- Rubber Profiles on all sides to prevents leakage of sound
- Continuous distinct Groove running around the partition
- Shadow Profiles upon requirement
- Option on single or double glazing in the same system
- Articulated Grooves in the door frame and door stopper