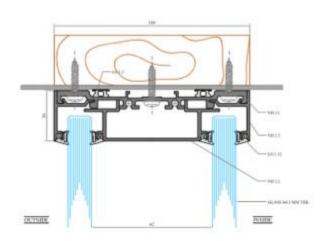

# GRANDE

### Grande

- Elegant Wide Size of Profiles
- Continuous distinct Groove running around the partition
- Heavy and Strong Profiles in its segment
- Rubber Profiles on all sides to prevents leakage of sound
- Shadow Profiles upon requirement
- Dedicated Door Frame
- Monolithic Door Frame
- Articulated Grooves in the door frame and door stopper
- Options of multiple anodised finishes, powder coating and wooden finishes.

GRANDE FIXED GLAZING SECTION GRANDE FIXED GLAZING SECTION