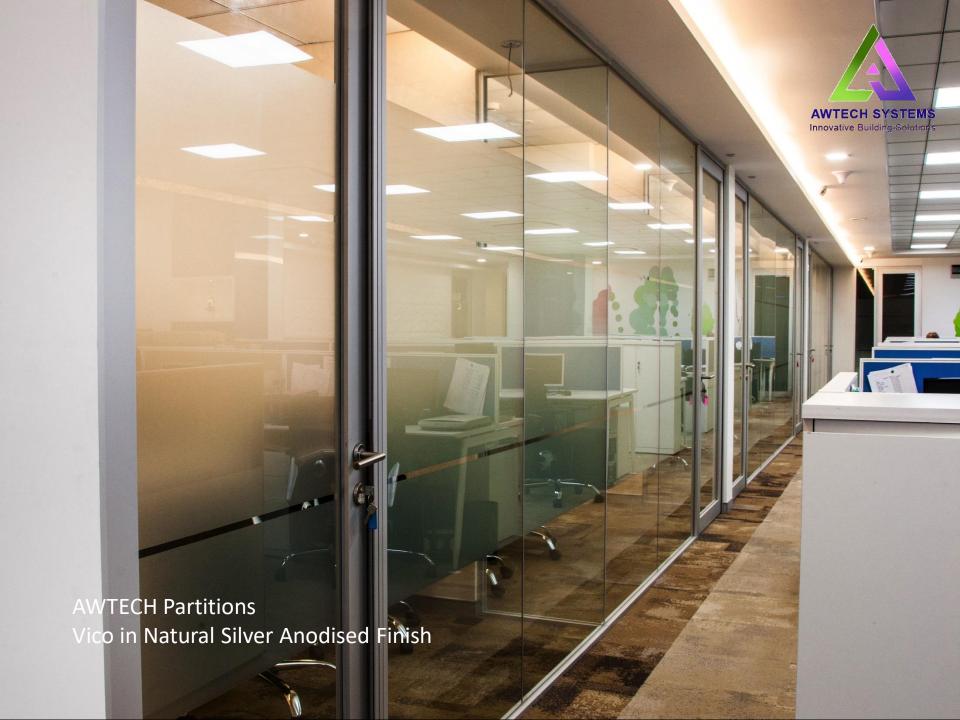

### **VICO**

- Slim Profile Size
- Continuous Groove running around the partition
- Heavy and Strong Profiles in its segment
- Rubber Profiles on all sides to prevents leakage of sound
- Dedicated Door Frame
- Monolithic Door Frame
- Articulated Grooves in the door frame and door stopper
- Options of multiple anodised finishes, powder coating and wooden finishes.