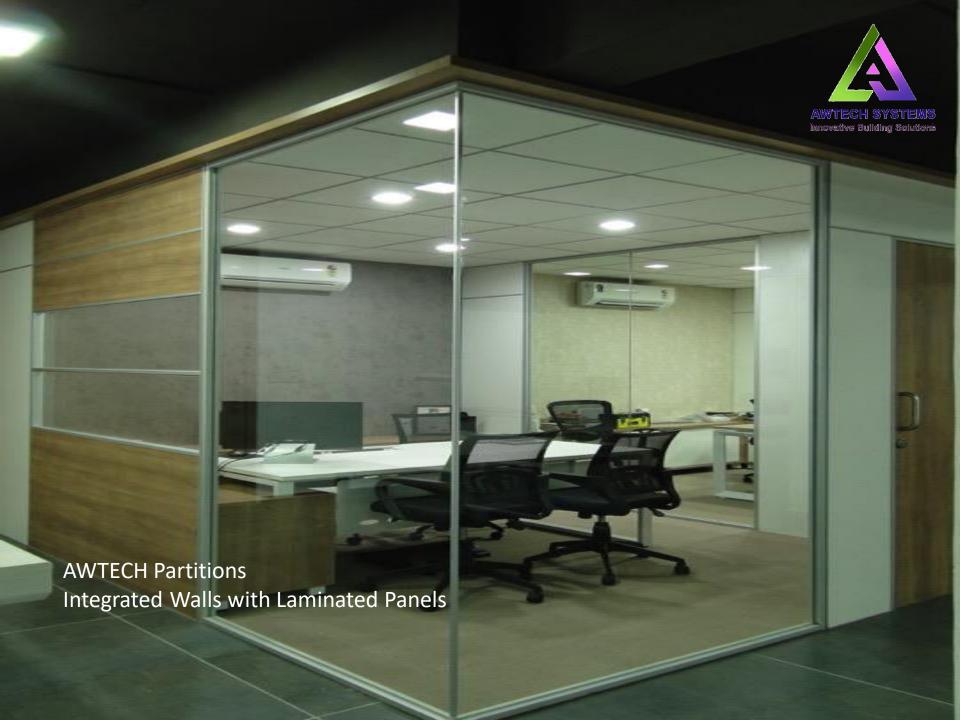

## INTEGRATED WALLS

## INTEGRATED WALLS

- Provides Better Acoustic Insulation of 40dB
- Solid Steel Panels of 50 / 80 / 100mm
- Option of solid colors and wood veneer finishes
- Quick and Easy Installation
- Reusable and Recyclable partition panels
- Seamless integration with AWTECH Modular Glass Partitions