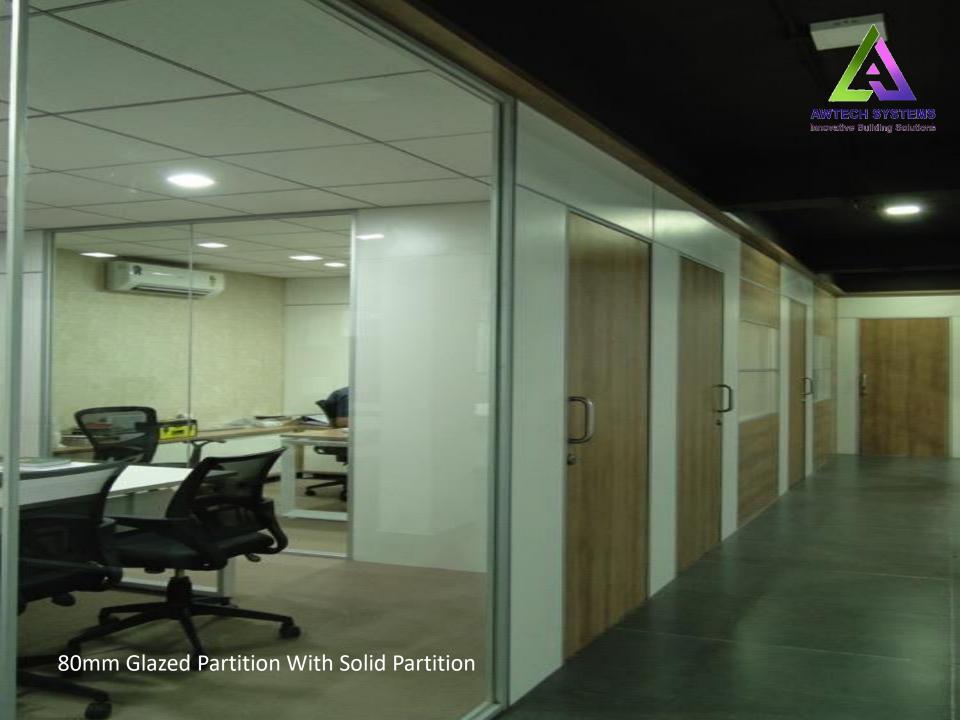

## INTEGRATED WALLS

## INTEGRATED WALLS

- Provides Better Acoustic Insulation of 40dB
- Solid Steel Panels of 50 / 80 / 100mm
- Option of solid colors and wood veneer finishes
- Quick and Easy Installation
- Reusable and Recyclable partition panels
- Seamless integration with AWTECH Modular Glass Partitions