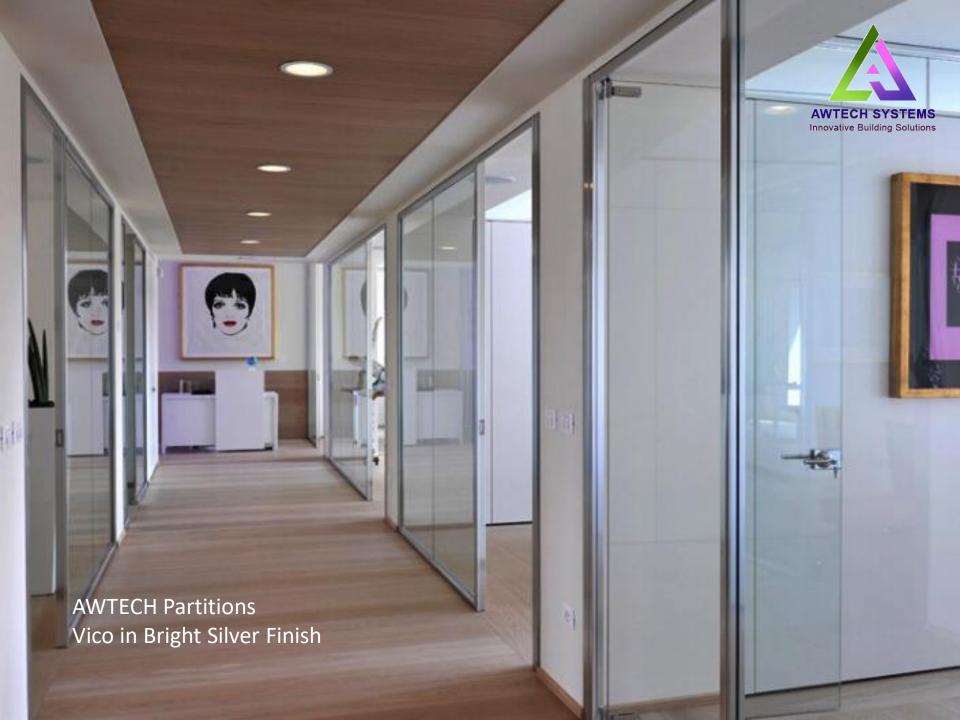

# VICO

### **VICO**

- Slim Profile Size
- Continuous Groove running around the partition
- Heavy and Strong Profiles in its segment
- Rubber Profiles on all sides to prevents leakage of sound
- Dedicated Door Frame
- Monolithic Door Frame
- Articulated Grooves in the door frame and door stopper
- Options of multiple anodised finishes, powder coating and wooden finishes.