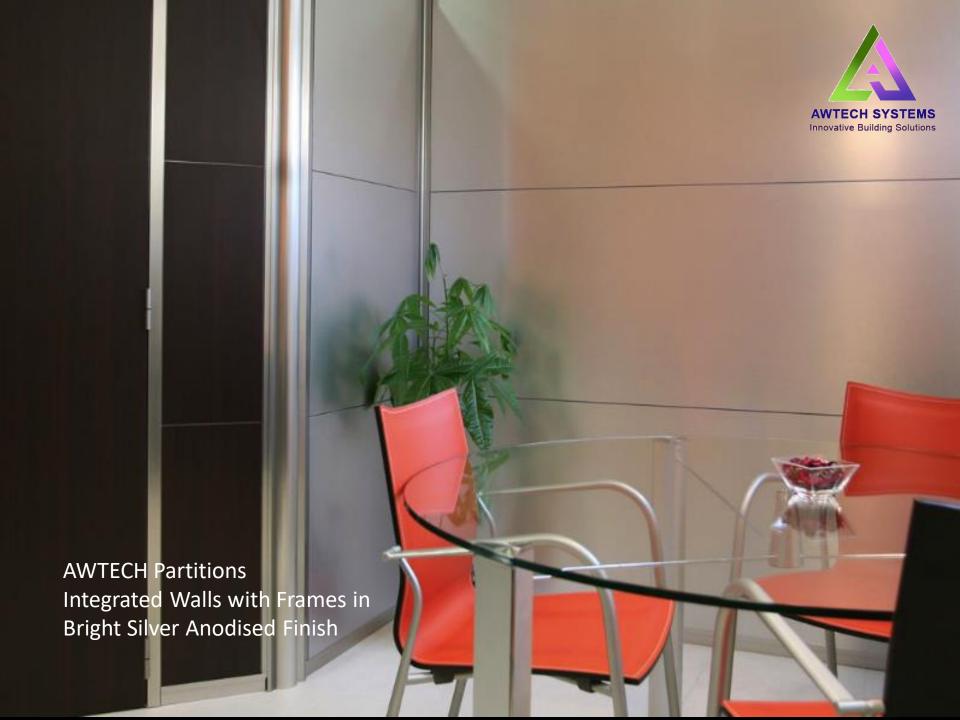

## INTEGRATED WALLS

## INTEGRATED WALLS

- Provides Better Acoustic Insulation of 40dB
- Solid Steel Panels of 50 / 80 / 100mm
- Option of solid colors and wood veneer finishes
- Quick and Easy Installation
- Reusable and Recyclable partition panels
- Seamless integration with AWTECH Modular Glass Partitions