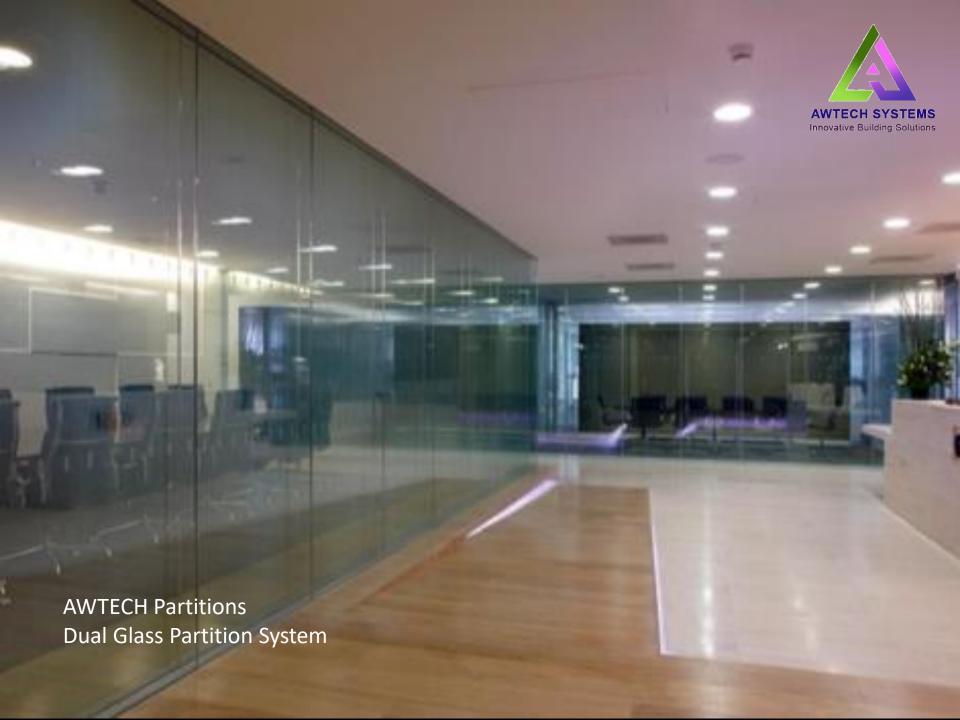

# VETRO DUAL

### VETRO DUAL

- Provides Better Acoustic Insulation
- Rubber Profiles on all sides to prevents leakage of sound
- Continuous distinct Groove running around the partition
- Shadow Profiles upon requirement
- Option on single or double glazing in the same system
- Articulated Grooves in the door frame and door stopper