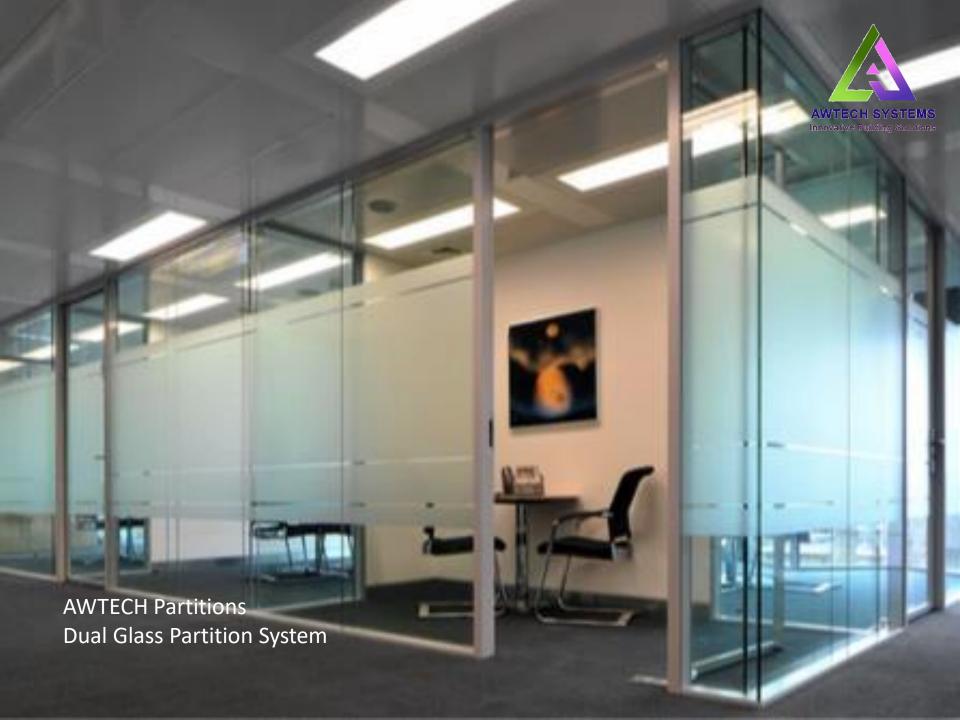

# VETRO DUAL

### VETRO DUAL

- Provides Better Acoustic Insulation
- Rubber Profiles on all sides to prevents leakage of sound
- Continuous distinct Groove running around the partition
- Shadow Profiles upon requirement
- Option on single or double glazing in the same system
- Articulated Grooves in the door frame and door stopper