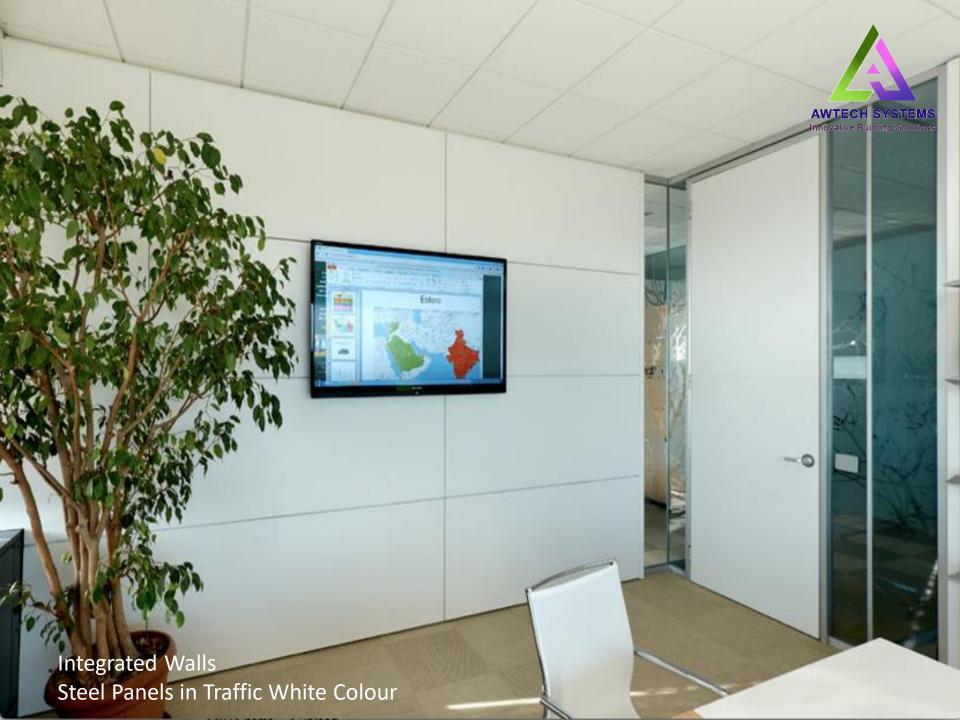

## INTEGRATED WALLS

## INTEGRATED WALLS

- Provides Better Acoustic Insulation of 40dB
- Solid Steel Panels of 50 / 80 / 100mm
- Option of solid colors and wood veneer finishes
- Quick and Easy Installation
- Reusable and Recyclable partition panels
- Seamless integration with AWTECH Modular Glass Partitions