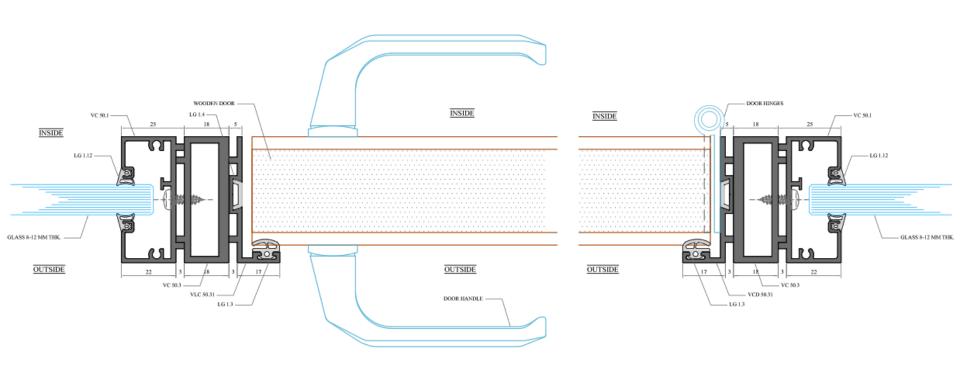

# VICO

### **VICO**

- Slim Profile Size
- Continuous Groove running around the partition
- Heavy and Strong Profiles in its segment
- Rubber Profiles on all sides to prevents leakage of sound
- Dedicated Door Frame
- Monolithic Door Frame
- Articulated Grooves in the door frame and door stopper
- Options of multiple anodised finishes, powder coating and wooden finishes.































VICO DOOR PLAN VICO DOOR PLAN

















# GRANDE

### Grande

- Elegant Wide Size of Profiles
- Continuous distinct Groove running around the partition
- Heavy and Strong Profiles in its segment
- Rubber Profiles on all sides to prevents leakage of sound
- Shadow Profiles upon requirement
- Dedicated Door Frame
- Monolithic Door Frame
- Articulated Grooves in the door frame and door stopper
- Options of multiple anodised finishes, powder coating and wooden finishes.

































GRANDE FIXED GLAZING SECTION GRANDE FIXED GLAZING SECTION

# VETRO DUAL

### VETRO DUAL

- Provides Better Acoustic Insulation
- Rubber Profiles on all sides to prevents leakage of sound
- Continuous distinct Groove running around the partition
- Shadow Profiles upon requirement
- Optio