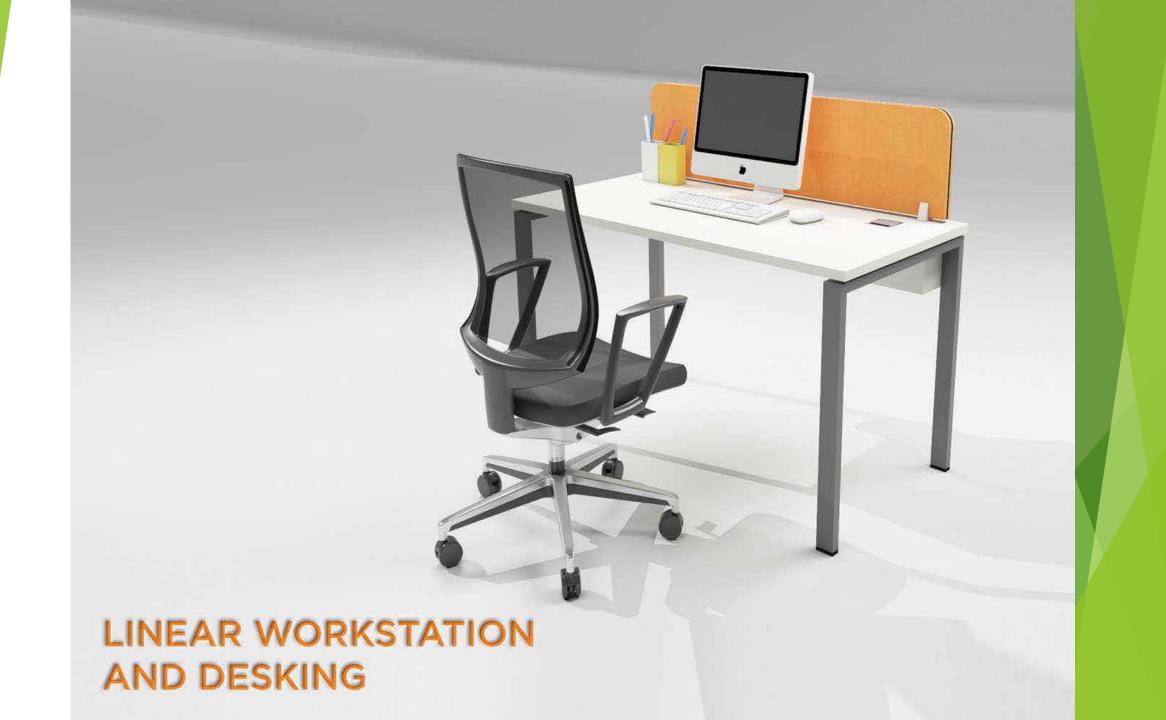

## LINEAR WORKSTATION AND DESKING

120 Degree Angular design of workstations for your employees. An efficient, organized workspace, spacious cabinets with elegant looks and comfort of modern times.

120 DEGREE WORKSTATION