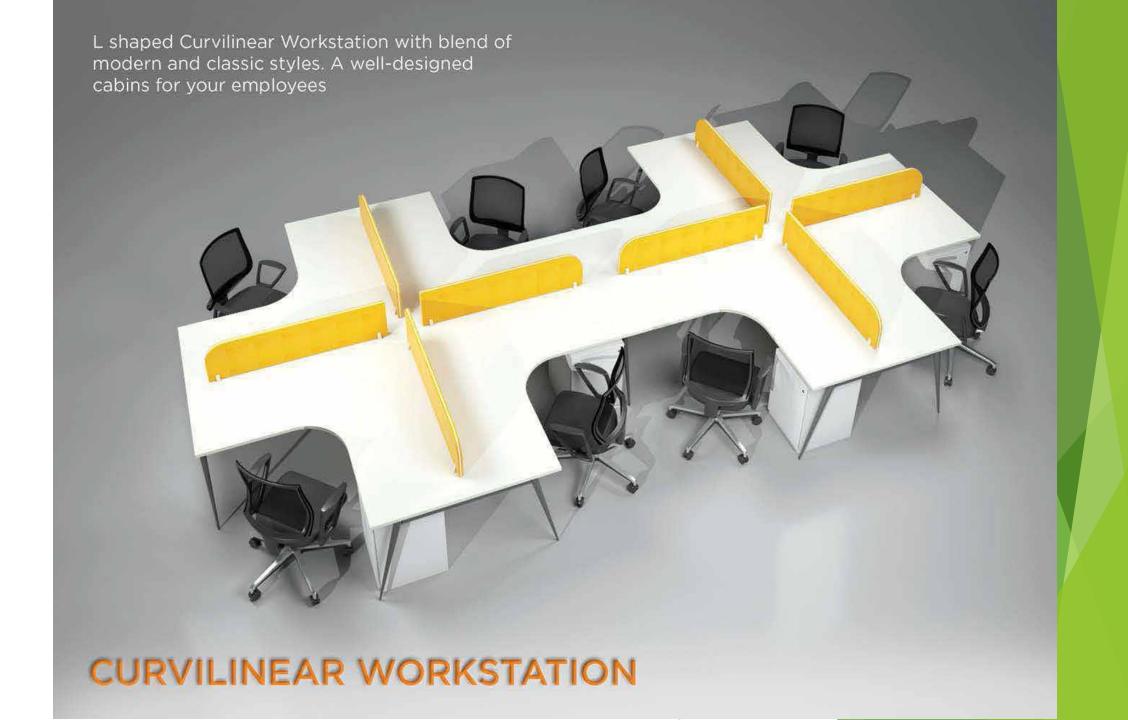

## LINEAR WORKSTATION AND DESKING

120 Degree Angular design of workstations for your employees. An efficient, organized workspace, spacious cabinets with elegant looks and comfort of modern times.

120 DEGREE WORKSTATION