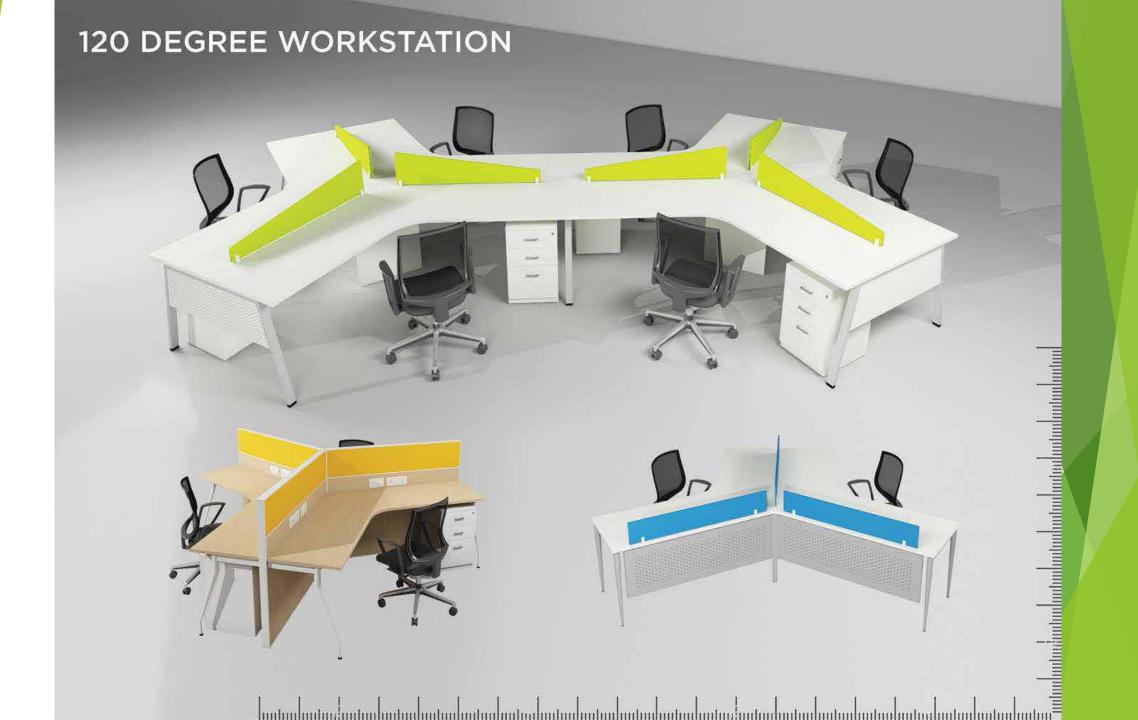

## LINEAR WORKSTATION AND DESKING

120 Degree Angular design of workstations for your employees. An efficient, organized workspace, spacious cabinets with elegant looks and comfort of modern times.

120 DEGREE WORKSTATION