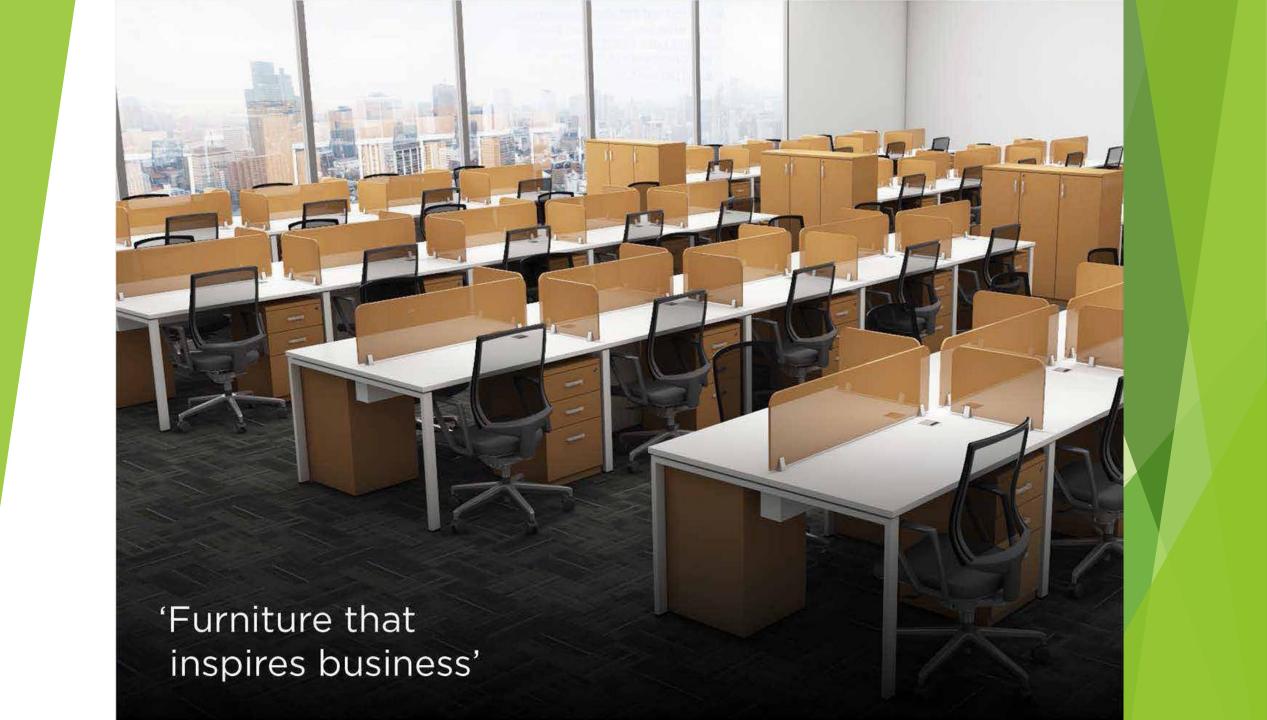

## LINEAR WORKSTATION AND DESKING

120 Degree Angular design of workstations for your employees. An efficient, organized workspace, spacious cabinets with elegant looks and comfort of modern times.

120 DEGREE WORKSTATION