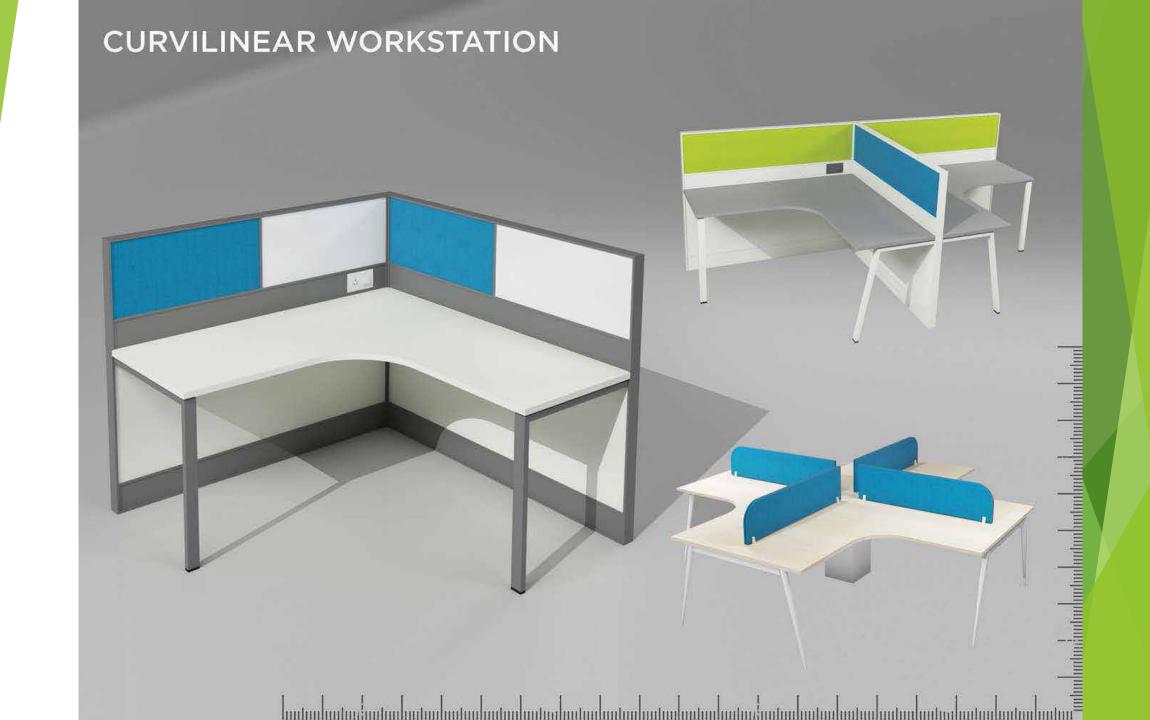

## LINEAR WORKSTATION AND DESKING

120 Degree Angular design of workstations for your employees. An efficient, organized workspace, spacious cabinets with elegant looks and comfort of modern times.

120 DEGREE WORKSTATION