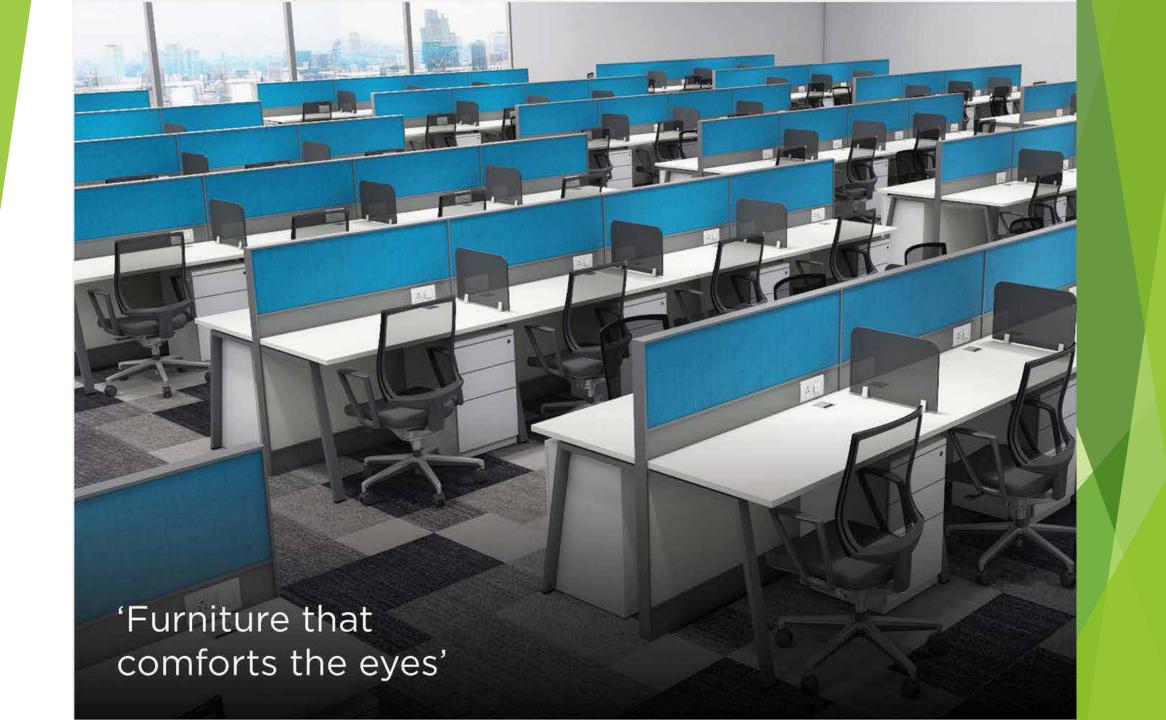

## LINEAR WORKSTATION AND DESKING

120 Degree Angular design of workstations for your employees. An efficient, organized workspace, spacious cabinets with elegant looks and comfort of modern times.

120 DEGREE WORKSTATION