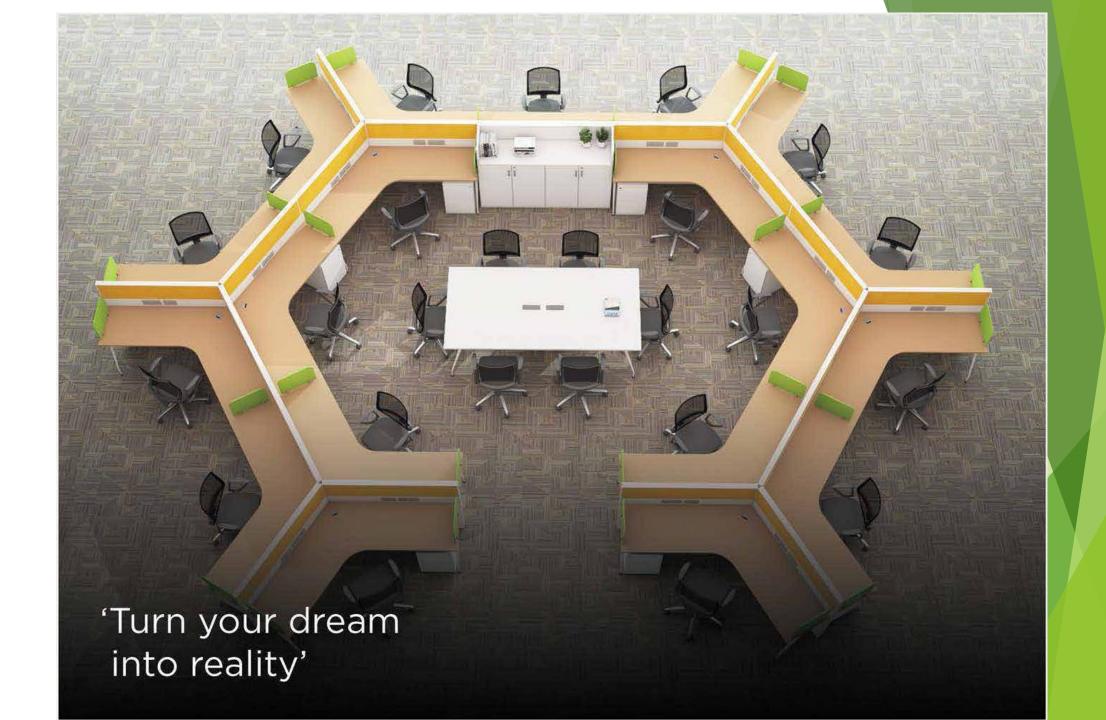

## LINEAR WORKSTATION AND DESKING

120 Degree Angular design of workstations for your employees. An efficient, organized workspace, spacious cabinets with elegant looks and comfort of modern times.

120 DEGREE WORKSTATION