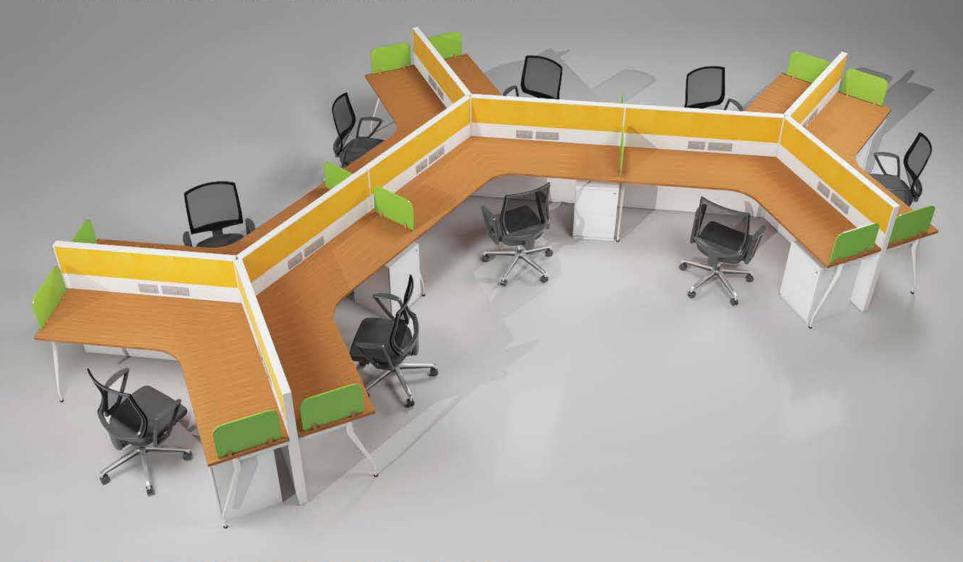

## LINEAR WORKSTATION AND DESKING

120 Degree Angular design of workstations for your employees. An efficient, organized workspace, spacious cabinets with elegant looks and comfort of modern times.

120 DEGREE WORKSTATION