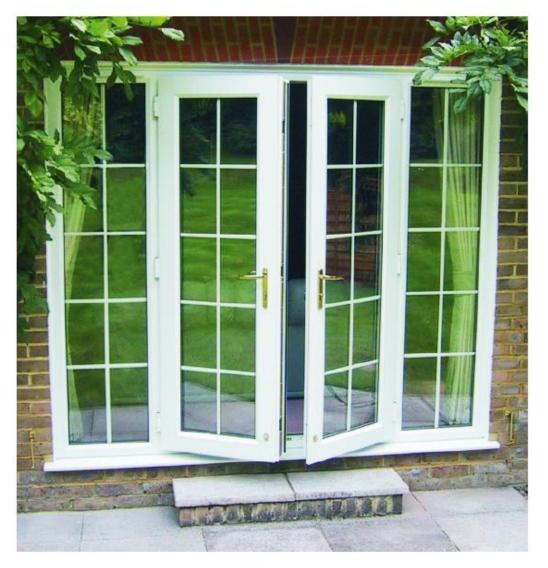

### French Door

French doors are crafted with Georgian bars or security grill. It adds to the beauty and security of your home.