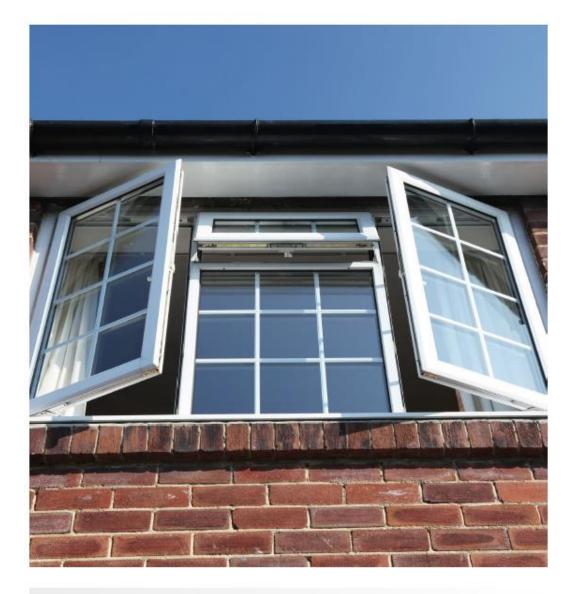

## **Casement Window**

Hinged at the side and open outward like a door, provides exceptional airflow and better noise insulation.