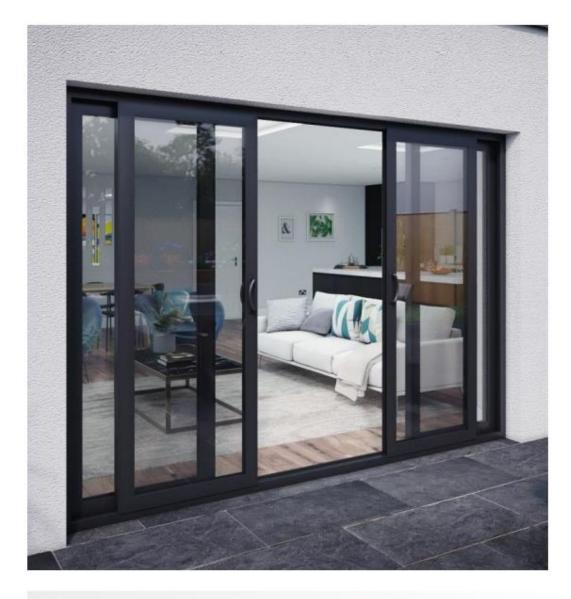

#### Sliding Door

It opens horizontally by sliding, usually horizontal to a wall. Normally sliding doors are used for saving space.