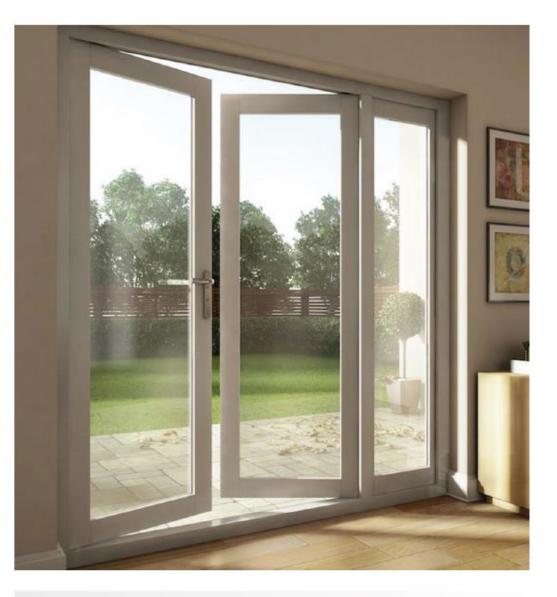

### French Door

French doors are crafted with Georgian bars or security grill. It adds to the beauty and security of your home.