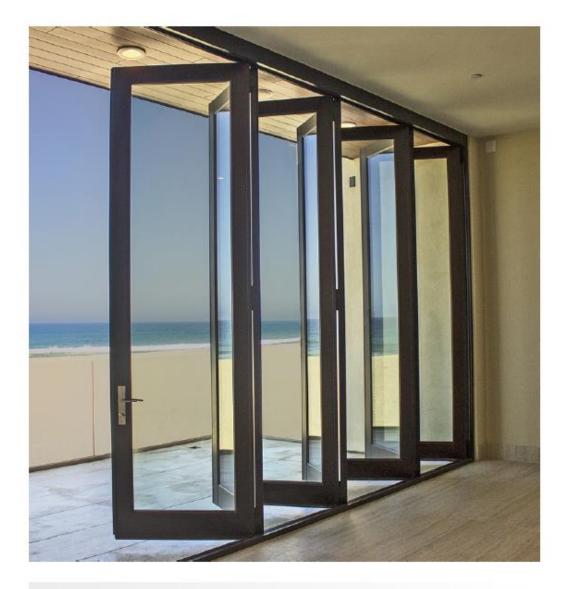

### Sliding Folding Door

Stackable doors that fold at multiple panel hinges, and also slide and stack perfectly to one or more sides.