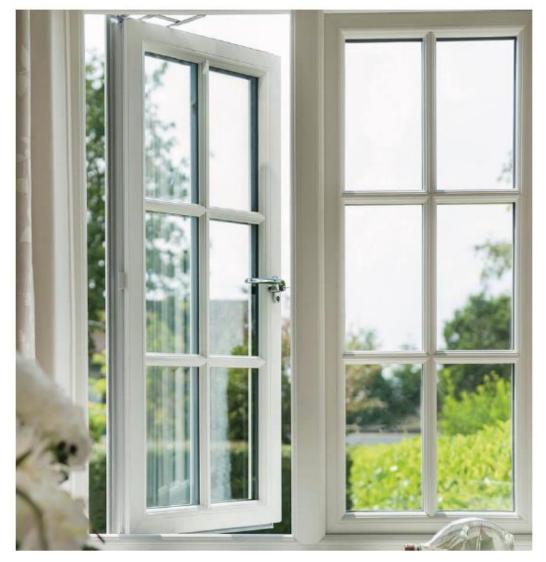

## **Casement Window**

Hinged at the side and open outward like a door, provides exceptional airflow and better noise insulation.