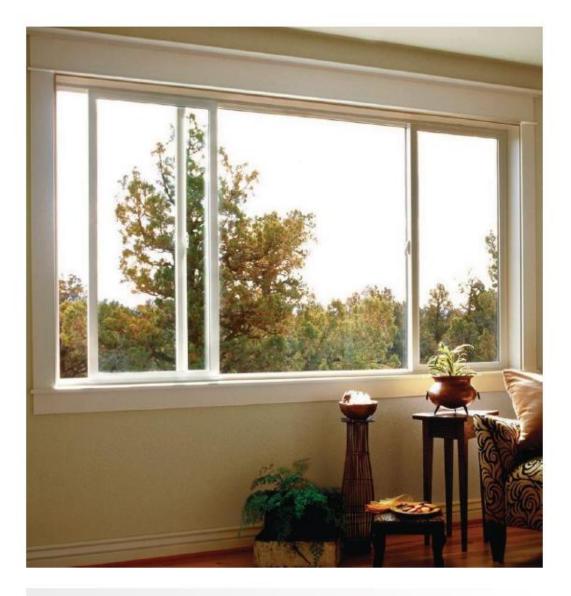

#### **Sliding Window**

Window made of 2 or more shutters open horizontally and easier to operate. They have bug mesh option too.