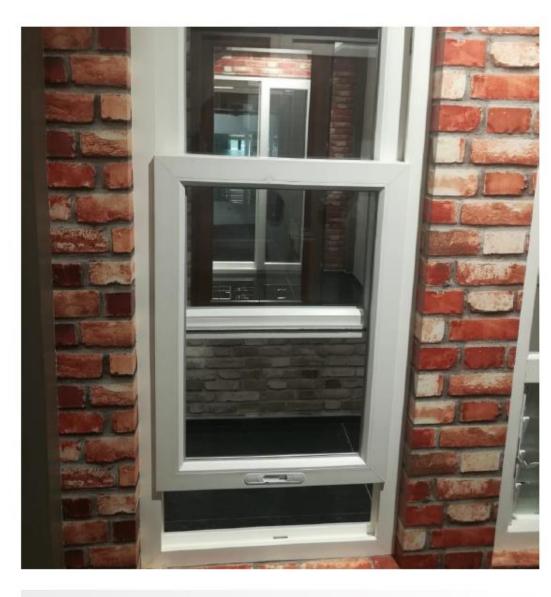

#### Vertical Sliding Window

Vertically moving with self weight balance. Recommended for taller openings.