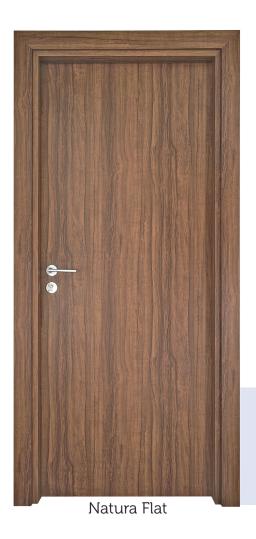

### **Natura Series**

Designed with the same natural texture and grains as high quality timber, NCLdoor Natura is inspired by Nature and elevates simplicity to a masterpiece.