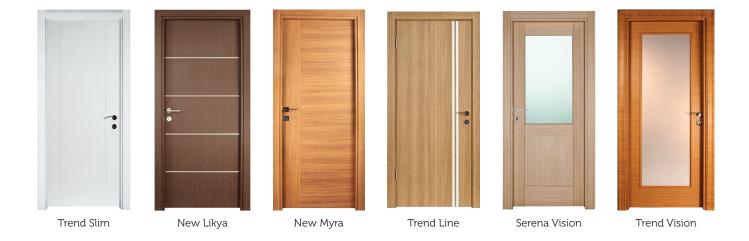

### **Natura Series**

Designed with the same natural texture and grains as high quality timber, NCLdoor Natura is inspired by Nature and elevates simplicity to a masterpiece.